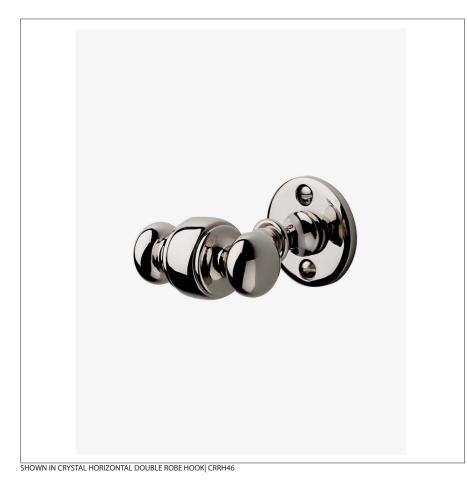

## WATERWORKS

CRYSTAL CRRH46

Crystal Horizontal Double Robe Hook

CRYSTAL CRRH46

Crystal Horizontal Double Robe Hook