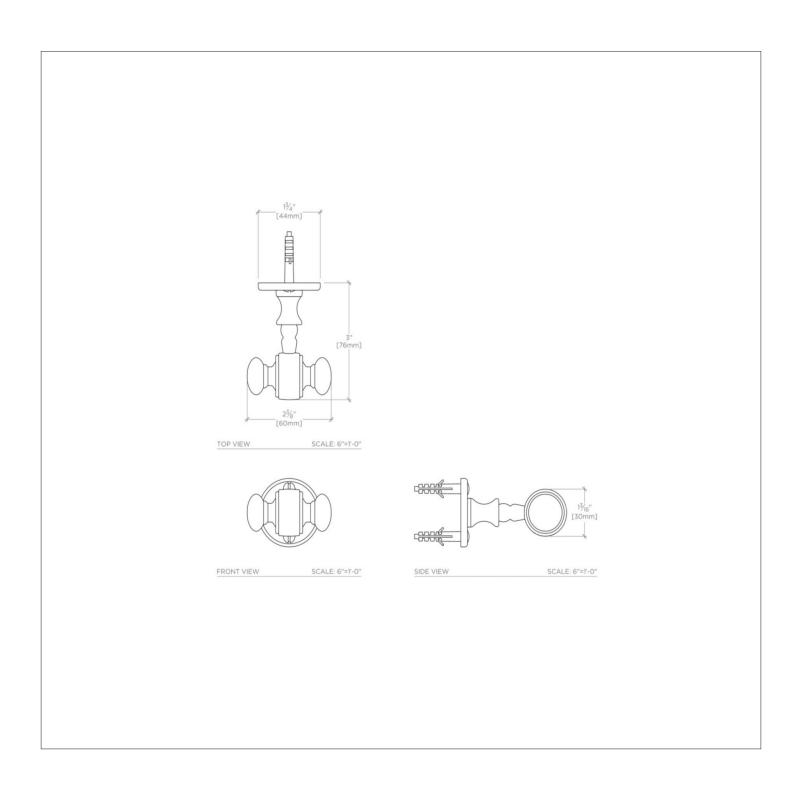

## **TECHNICAL DETAILS**

Escutcheon Primary Material: Brass Depth / Width: 3" Height: 1 3/4" Installation Type: Wall Mounted Length: 2 3/8" Primary Material: Brass Suggested Application: Bath