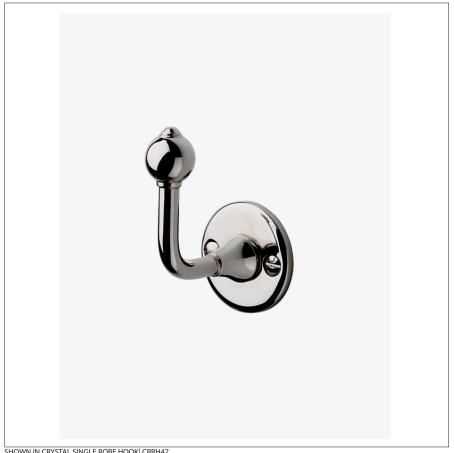

### **CRYSTAL** Crystal Single Robe Hook

# CRRH47

#### SHOWN IN CRYSTAL SINGLE ROBE HOOK CRRH47

#### INSPIRATION

Comprehensive and universal, the classic design of Crystal is appropriate to partner with any line of fittings and fixtures from modern to traditional. The weight and quality of these handcrafted pieces is unsurpassed.

#### **PRODUCT FEATURES**

1 3/4" x 2 3/16" x 3" Made from Brass Mounting hardware included