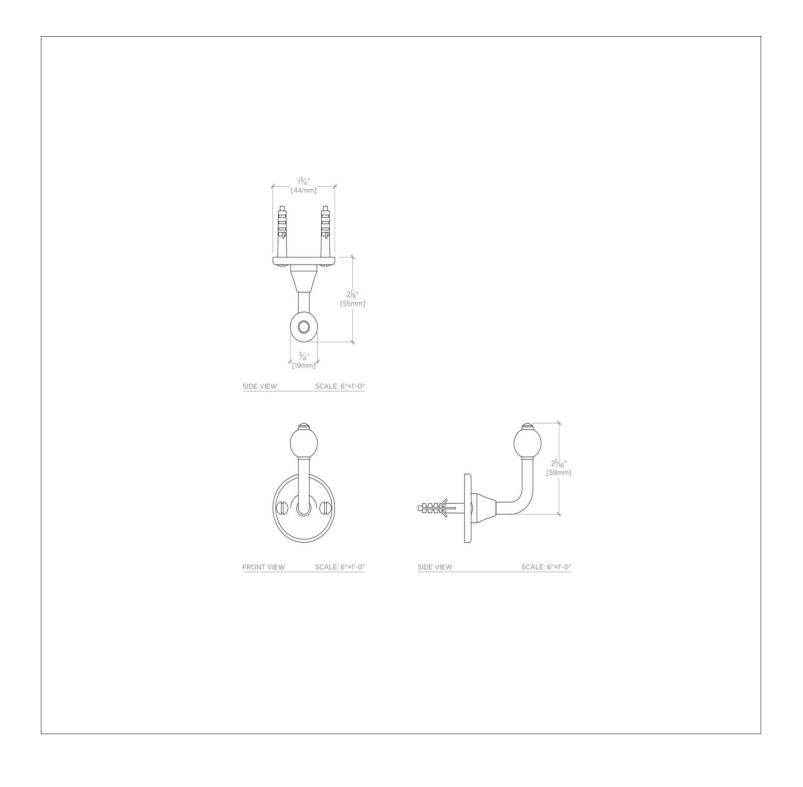

#### **PRODUCT FEATURES**

1 3/4" x 2 3/16" x 3" Made from Brass Mounting hardware included

### **TECHNICAL DETAILS**

Escutcheon Primary Material: Brass Depth / Width: 2 3/16" Height: 3" Installation Type: Wall Mounted Length: 1 3/4" Primary Material: Brass Suggested Application: Bath