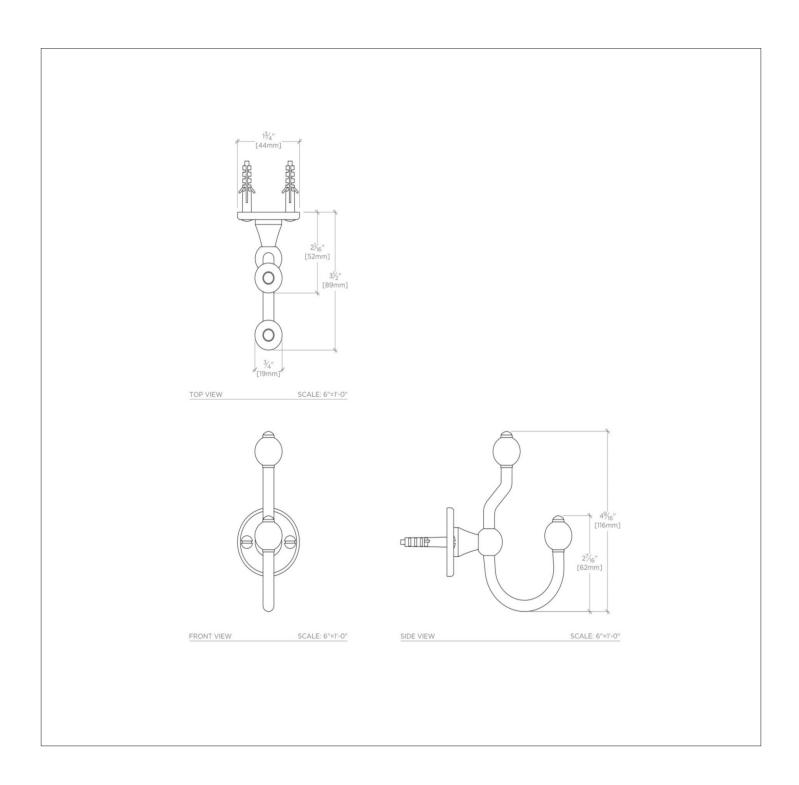

## **TECHNICAL DETAILS**

Escutcheon Primary Material: Brass Depth / Width: 3 1/2" Height: 4.6" Installation Type: Wall Mounted Length: 1 3/4" Primary Material: Brass Suggested Application: Bath

SHOWN IN CRYSTAL DOUBLE ROBE HOOK CRRH49

## **PRODUCT FEATURES**

1 3/4" x 3 1/2" x 4.6" Made from Brass Mounting hardware included

CRYSTAL CRRH49

Crystal Double Robe Hook