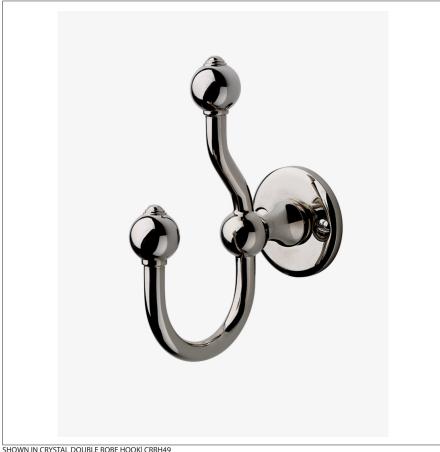

## WATERWORKS

CRRH49 **CRYSTAL** 

Crystal Double Robe Hook

## **TECHNICAL DETAILS**

Escutcheon Primary Material: Brass Depth / Width: 3 1/2" Height: 4.6" Installation Type: Wall Mounted Length: 1 3/4" Primary Material: Brass Suggested Application: Bath

SHOWN IN CRYSTAL DOUBLE ROBE HOOK CRRH49

## **PRODUCT FEATURES**

1 3/4" x 3 1/2" x 4.6" Made from Brass Mounting hardware included

CRYSTAL CRRH49

Crystal Double Robe Hook