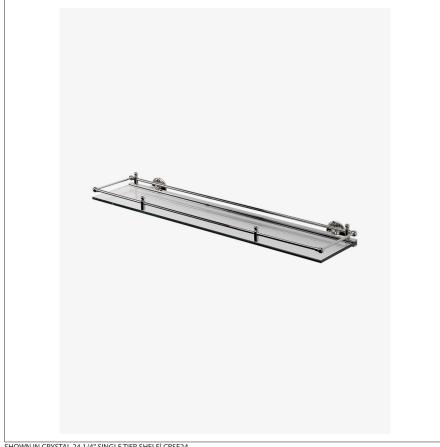

## WATERWORKS

CRSF24 **CRYSTAL** 

Crystal 24 1/4" Single Tier Shelf

SHOWN IN CRYSTAL 24 1/4" SINGLE TIER SHELF| CRSF24

## **PRODUCT FEATURES**

24 1/4" x 6 1/4" x 2 3/8" Made from Brass Mounting hardware included

CRYSTAL CRSF24

Crystal 24 1/4" Single Tier Shelf