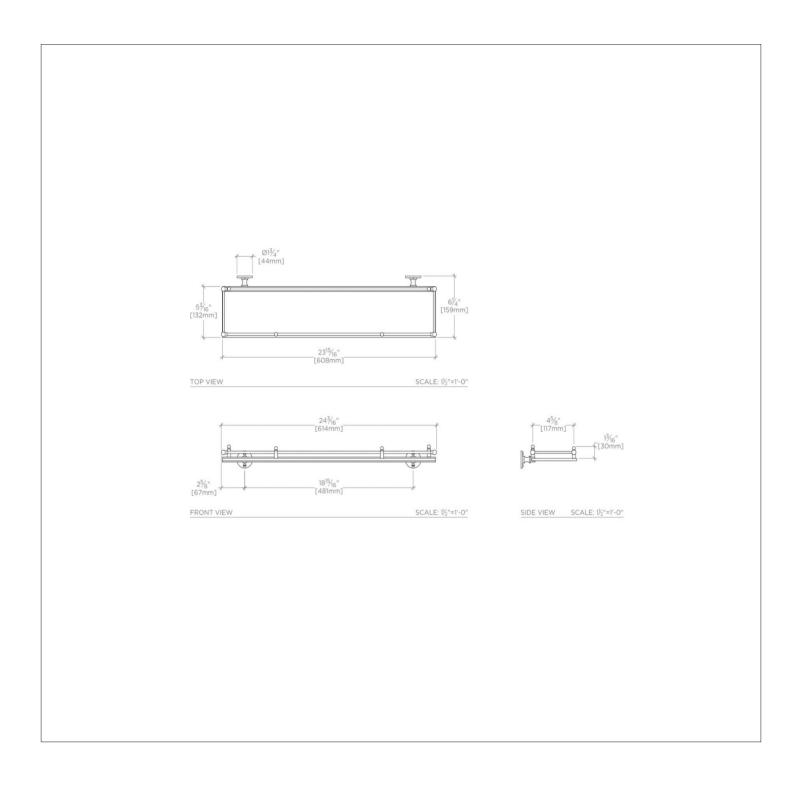

## **TECHNICAL DETAILS**

Escutcheon Primary Material: Brass Depth / Width: 6 1/4" Height: 2 3/8" Installation Type: Wall Mounted Length: 24 1/4" Number of Drawers / Shelves: One Primary Material: Brass ends with glass shelf Suggested Application: Bath

## **PRODUCT FEATURES**

24 1/4" x 6 1/4" x 2 3/8" Made from Brass Mounting hardware included

CRYSTAL CRSF24

Crystal 24 1/4" Single Tier Shelf