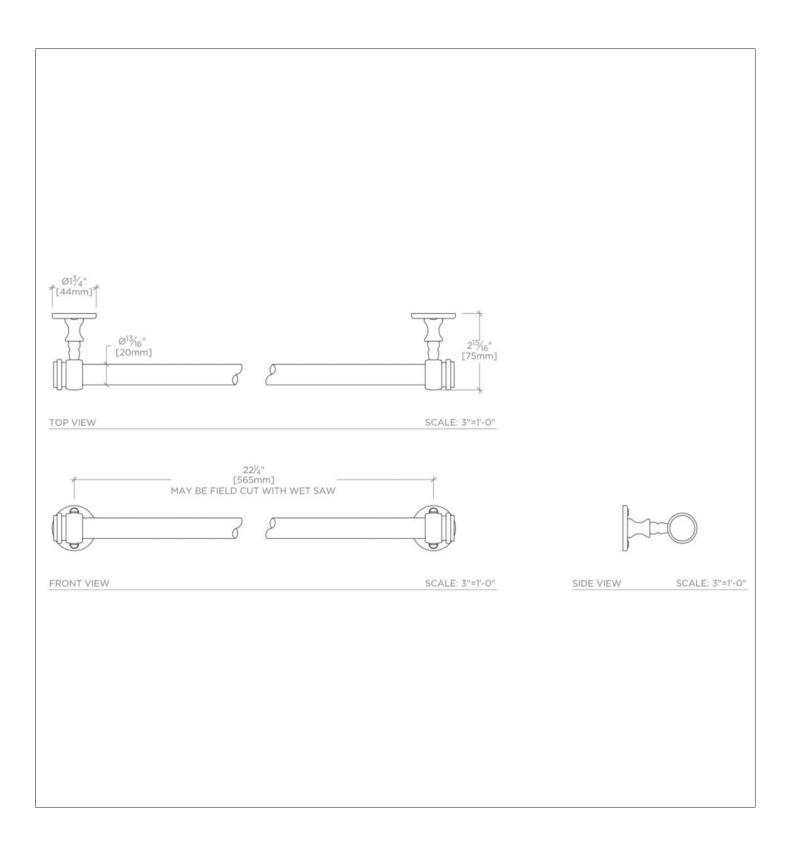

## **TECHNICAL DETAILS**

Escutcheon Primary Material: Brass Horizontal Rail Material: Metal Length From Centers: 22 1/4" Depth / Width: 3" Height: 1 3/4" Installation Type: Wall Mounted Length: 23" Primary Material: Brass Suggested Application: Bath

## **PRODUCT FEATURES**

23" x 3" x 1 3/4" Made from Brass Glass Bar Mounting hardware included 13 lb

CRYSTAL CRTB03

Crystal 23" Single Metal Towel Bar