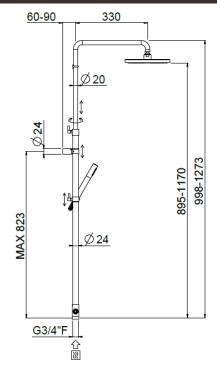

### TECHNICAL INFORMATION

Bridge turning shower column with adjustable mounting with articulated shower holder, 3/4 connection, adjustable upper holder and diverter. Non-liming round ultra-thin shower head Ø240 in stainless steel. ABS non-liming inspectable one jet round shower. PVC smooth double anti-torsion flexible hose cm 150. CHROME

#### TECHNICAL DRAWING