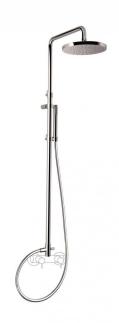

Bridge telescopic 3/4" connection, MySlim shower head  $\bf 31672\text{-}CR$ 

### TECHNICAL INFORMATION

Bridge turning shower column with adjustable mounting with articulated shower holder, 3/4 connection, adjustable upper holder and diverter. Non-liming round ultra-thin shower head Ø240 in stainless steel. ABS non-liming inspectable one jet round shower. PVC smooth double anti-torsion flexible hose cm 150. CHROME

#### **FEATURES**

Non-liming

adjustable telescopic shower column

ecolog

double antitorsion

#### **PICTURE**