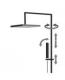

Bridge telescopic 3/4" connection, MySlim shower head  $\bf 31672\text{-}CR$ 

### TECHNICAL INFORMATION

Bridge turning shower column with adjustable mounting with articulated shower holder, 3/4 connection, adjustable upper holder and diverter. Non-liming round ultra-thin shower head Ø240 in stainless steel. ABS non-liming inspectable one jet round shower. PVC smooth double anti-torsion flexible hose cm 150. CHROME

#### Flow rate:

? Doccia o soffione?

#### **FEATURES**









Non-liming

adjustable telescopic shower column

ecolog



double antitorsion

#### **PICTURE**



# SPARE PARTS

#### TECHNICAL DRAWING



## <u>FINISHI</u>NGS