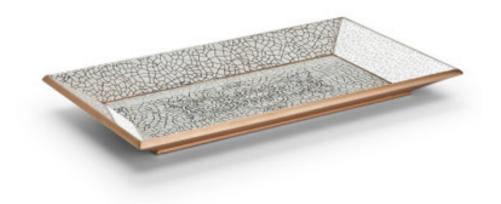

## MIRAFLORES GOLD TRAY

Handcrafted in Peru, where artisans have produced remarkable reverse-painted artwork on glass since the 16th century. For this collection, a traditional Peruvian design is intricately painted on mirrored glass panels and mounted on wood. The sparkling effects are created as portions of the mirrored backing are carefully removed from the glass and filled with color. The wood is finished in antique gold. Made In Peru.

| MATERIAL             | COLOR         | COUNTRY OF ORIGIN<br>Peru |         |
|----------------------|---------------|---------------------------|---------|
| Mirror on Wood       | Gold/Ivory    |                           |         |
|                      |               |                           |         |
| ITEM                 | NUMBER        | LXWXH (in)                | WT (Ib) |
| Miraflores Gold Tray | 7006MF-GLD-TR | 7" x 12" x 1"             | 2 LB    |