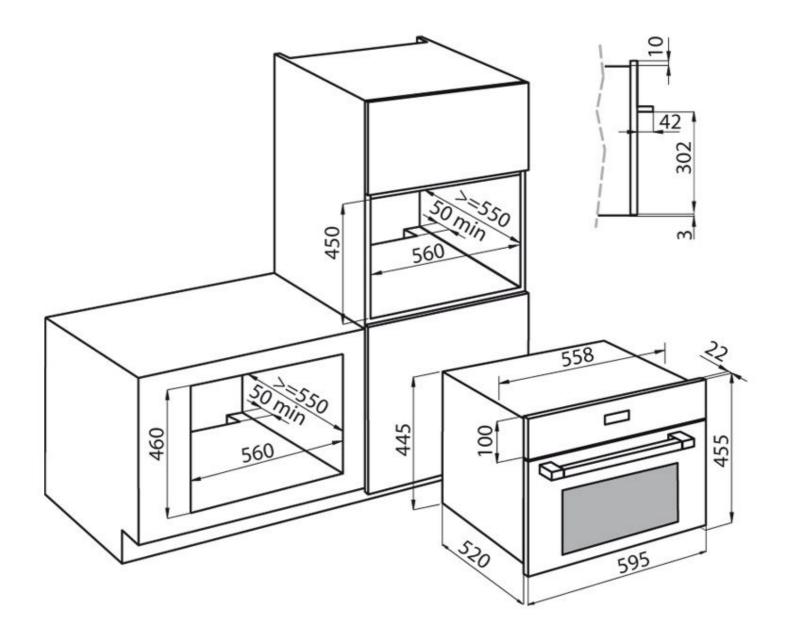

### **COOKING PROGRAMS**

| Thawing                | It allows you to defrost foods in a third of the time through the uniform distribution of air at room temperature. |
|------------------------|--------------------------------------------------------------------------------------------------------------------|
| DETAILS                |                                                                                                                    |
| Coloring               | White                                                                                                              |
| Material               | Glass                                                                                                              |
| Supply                 | 220-240V 50-60Hz                                                                                                   |
| Water container        | 1,2 Liters                                                                                                         |
| Dimensions             | 60x46 cm                                                                                                           |
| Number of door glasses | 2 glasses                                                                                                          |
| Programming            | Electronic self-cooking programming                                                                                |