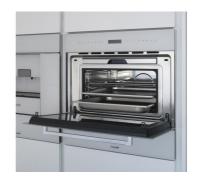

|
|-------------------|----------------------------------------------------------------------------------------|
| Safety            | Door Lock                                                                              |
| Oven type         | Steam oven                                                                             |
| Type of operation | External boiler - controlled introduction of steam into the cooking chamber 40-100 ° C |
| Type of commands  | Touch Control                                                                          |
| Volume            | 35Lt                                                                                   |

## Foster ==

#### **TECHNICAL DATA**



# Foster ==

### GALLERY