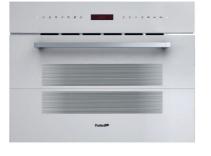

### Multifunction steam oven FL 7103 180

Ovens and Coordinated Products

Code: 7103 180

# Foster ==

| Type of cooling   | Tangential ventilation                                                                 |
|-------------------|----------------------------------------------------------------------------------------|
| Safety            | Door Lock                                                                              |
| Oven type         | Steam oven                                                                             |
| Type of operation | External boiler - controlled introduction of steam into the cooking chamber 40-100 ° C |
| Type of commands  | Touch Control                                                                          |
| Volume            | 35Lt                                                                                   |