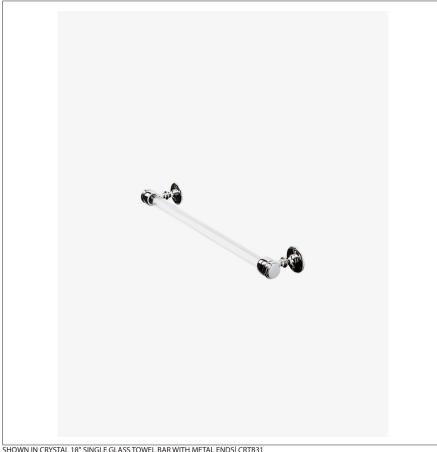

## WATERWORKS

CRTB31 **CRYSTAL** 

Crystal 18" Single Glass Towel Bar with Metal Ends

SHOWN IN CRYSTAL 18" SINGLE GLASS TOWEL BAR WITH METAL ENDS | CRTB31