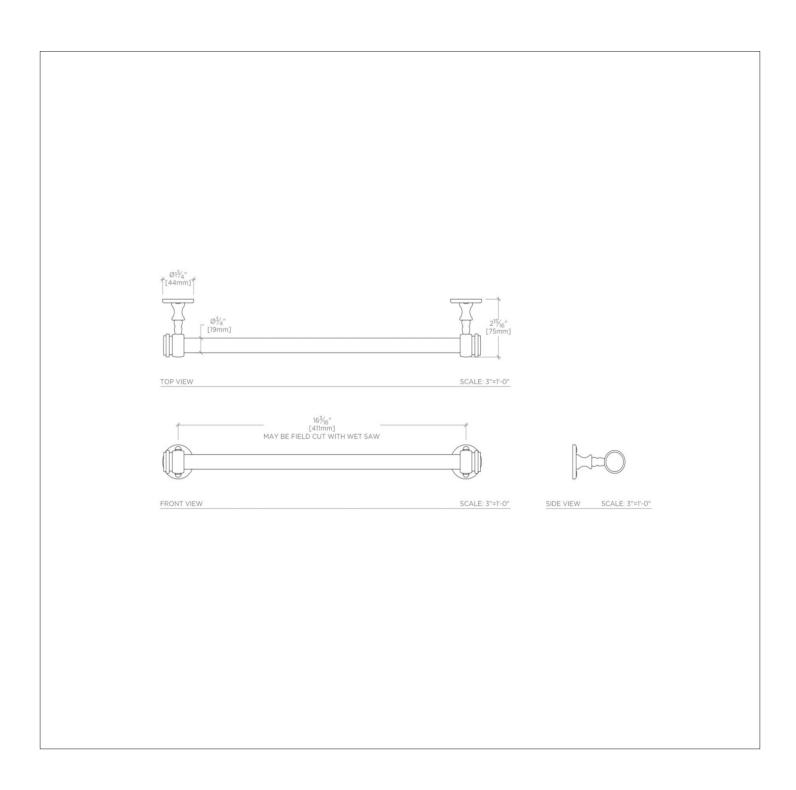

## TECHNICAL DETAILS

Escutcheon Primary Material: Brass Horizontal Rail Material: Glass Depth / Width: 3" . Height: 1 3/4" Installation Type: Wall Mounted Length: 18" Primary Material: Brass ends with glass bar Suggested Application: Bath

## **PRODUCT FEATURES**

18" x 3" x 1 3/4" Made from Brass Mounting hardware included 13 lb

CRYSTAL CRTB31

Crystal 18" Single Glass Towel Bar with Metal Ends