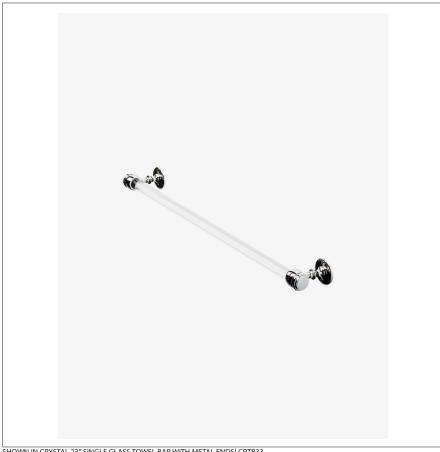

## WATERWORKS

CRTB33 **CRYSTAL** 

Crystal 23" Single Glass Towel Bar with Metal Ends

SHOWN IN CRYSTAL 23" SINGLE GLASS TOWEL BAR WITH METAL ENDS | CRTB33