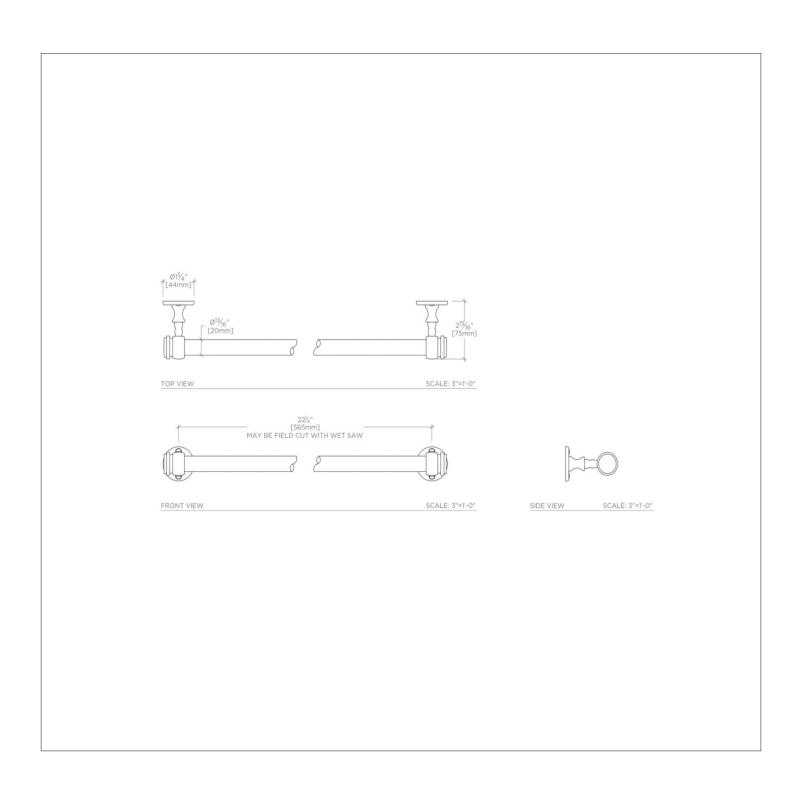

## **TECHNICAL DETAILS**

Escutcheon Primary Material: Brass Horizontal Rail Material: Glass Depth / Width: 3" . Height: 1 3/4" Installation Type: Wall Mounted Length: 23" Primary Material: Brass ends with glass bar Suggested Application: Bath

## **PRODUCT FEATURES**

23" x 3" x 1 3/4" Made from Brass Mounting hardware included 13 lb

CRYSTAL CRTB33

Crystal 23" Single Glass Towel Bar with Metal Ends