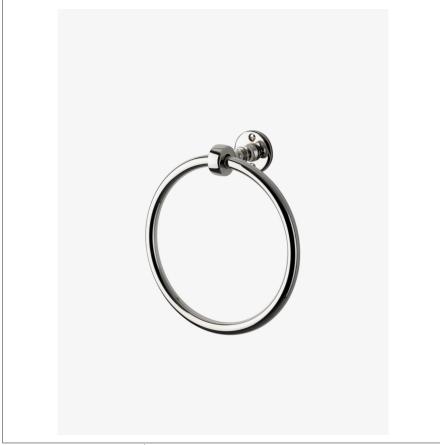

## WATERWORKS

CRYSTAL CRTB52

Crystal 7" Brass Towel Ring

SHOWN IN CRYSTAL 7" BRASS TOWEL RING | CRTB52

## PRODUCT FEATURES

7" x 3" x 7 3/4"

Made from Brass

Mounting hardware included

CRYSTAL CRTB52

Crystal 7" Brass Towel Ring