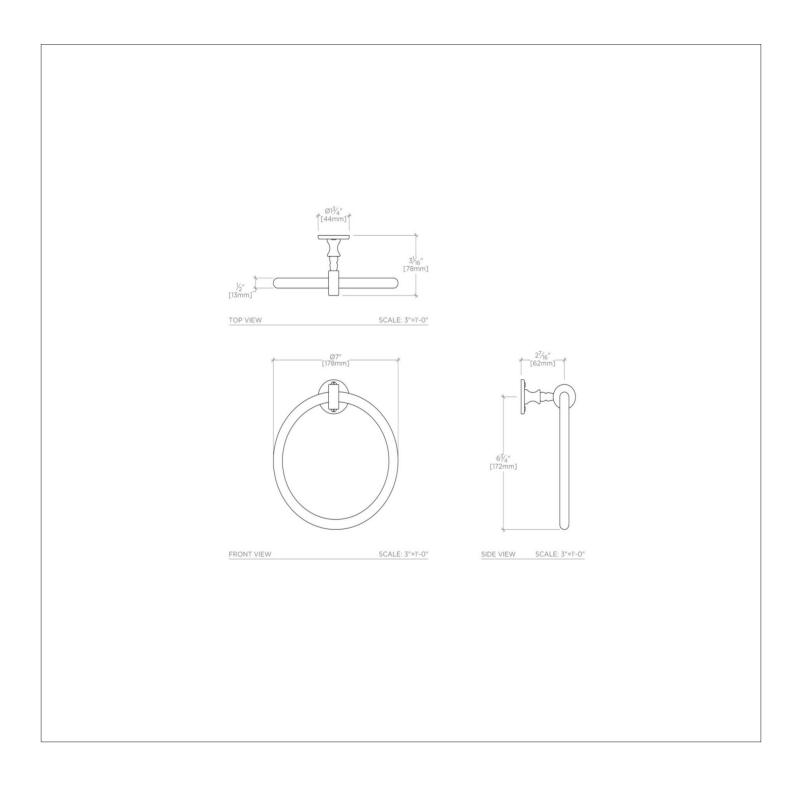

## TECHNICAL DETAILS

Diameter of Legs / Tubes: 1/2" Escutcheon Primary Material: Brass Depth / Width: 3" Height: 7 3/4" Installation Type: Wall Mounted Length: 7" Primary Material: Brass Suggested Application: Bath

## PRODUCT FEATURES

7" x 3" x 7 3/4"

Made from Brass

Mounting hardware included

CRYSTAL CRTB52

Crystal 7" Brass Towel Ring