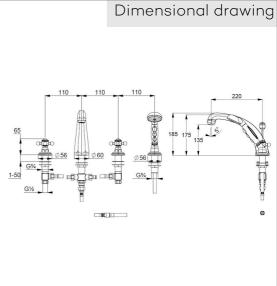

KLUDI 1926 concealed 4-hole bath/ shower mixer DN 15

Ref.: 515240520

Finishes: 05 chrom

Product description Manufacturer KLUDI GmbH & Co. KG Typ: KLUDI 1926 concealed 4-hole bath/ shower mixer Ref.: 515240520 concealed 4-hole bath/ shower mixer DN 15 stand assembly extractable hand shower with shower holder automatic diverter: shower/ bath 4-hole tiles deck mounted installation cross handle, metal aerator M24 protected against back flow ceramic headparts 180° flow rate at 3 bar = 23 l/ min. fixed spout shank-fixing Hand shower hoses M15 x 1500 mm without flexible high pressure supply tubes, Article No. 7544605-00