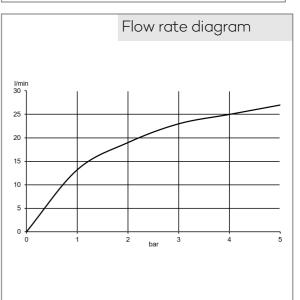

KLUDI 1926 concealed 4-hole bath/ shower mixer DN 15

Ref.: 515240520

Finishes: 05 chrom

Product description Manufacturer KLUDI GmbH & Co. KG Typ: KLUDI 1926 concealed 4-hole bath/ shower mixer Ref.: 515240520 concealed 4-hole bath/ shower mixer DN 15 stand assembly extractable hand shower with shower holder automatic diverter: shower/ bath 4-hole tiles deck mounted installation cross handle, metal aerator M24 protected against back flow ceramic headparts 180° flow rate at 3 bar = 23 l/ min. fixed spout shank-fixing Hand shower hoses M15 x 1500 mm without flexible high pressure supply tubes, Article No. 7544605-00