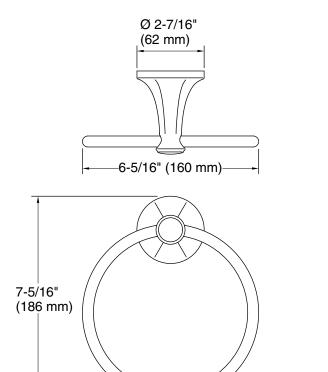

## **Technical Information**

All product dimensions are nominal. Installation Type: Wall-mount

Material: Zinc, Stainless Steel