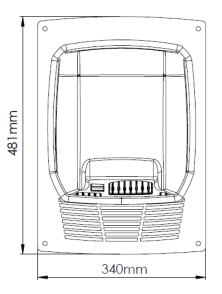

### **Technical specifications**

| Dimensions        | 340 x 481 x 75 mm |
|-------------------|-------------------|
| Cabinet thickness | 1.5 mm            |
| Frame thickness   | 1.5 mm            |

# Dimensions

Dimensions: ± 4%