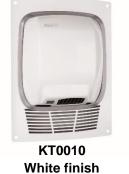

# Kit for recessed Mediflow hand dryer

Bright finish

KT0010CS Satin finish

126mm

94mm

#### **Components and materials**

- CABINET: made of electro-zinced iron, 1.5 mm thick, with 16 screw holes of Ø 6 mm for wall mounting. It includes 4 M5 bolts welded on top of the base plate for the fitting of the Mediflow hand dryer.
- FRAME: 1.5 mm thick, made of steel white finish (KT0010) or AISI 304 stainless steel bright finish (KT0010C) or satin finish (KT0010CS), with 4 screw holes of Ø 9 mm for mounting on the wall.
- GASKET: made of grey rubber, offers a reinforcing outside protection that minimizes vibrations and noise.
- NUTS AND BOLTS: for fitting the dryer to the kit and the frame to the wall includes: 4 nuts DIN 934 M5, 4 washers DIN 125 M5, 4 stainless steel screws DIN 7981 32 x 5,5 mm and 4 wall plugs F8.