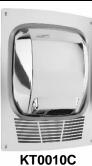

# Kit for recessed Mediflow hand dryer

Bright finish

KT0010CS Satin finish

126mm

94mm

#### **Components and materials**

- CABINET: made of electro-zinced iron, 1.5 mm thick, with 16 screw holes of Ø 6 mm for wall mounting. It includes 4 M5 bolts welded on top of the base plate for the fitting of the Mediflow hand dryer.
- FRAME: 1.5 mm thick, made of steel white finish (KT0010) or AISI 304 stainless steel bright finish (KT0010C) or satin finish (KT0010CS), with 4 screw holes of Ø 9 mm for mounting on the wall.
- GASKET: made of grey rubber, offers a reinforcing outside protection that minimizes vibrations and noise.
- NUTS AND BOLTS: for fitting the dryer to the kit and the frame to the wall includes: 4 nuts DIN 934 M5, 4 washers DIN 125 M5, 4 stainless steel screws DIN 7981 32 x 5,5 mm and 4 wall plugs F8.