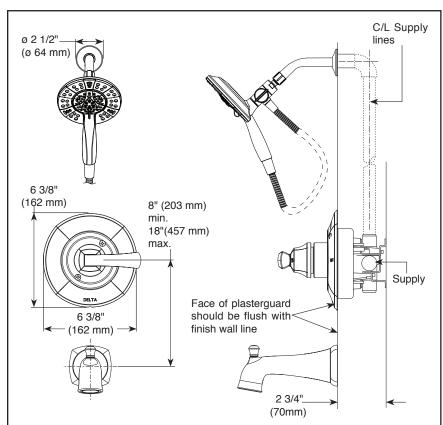

#### STANDARD SPECIFICATIONS:

- Maintains a balanced pressure of hot and cold water even when a valve is turned on or off elsewhere in the system.
- For use with MultiChoice<sup>®</sup> Universal rough valve body. (R10000 Series).
- Back-to-back installation capability.
- Solid brass forged body.
- Temperature only controlled with handle.
- Field adjustable to limit handle rotation into hot water zone.
- 120<sup>o</sup> maximum handle rotation.
- All parts replaceable from the front of the valve.
- Maximum flow rate 2.5 gpm @ 80 psi, 9.5 L/min @ 550 kPa.
- H/C etched temperature indicators on escutcheon.
- Pull-up tub spout: 1/2" NPT iron pipe thread connection or 1/2" copper spout tube soldering connection.