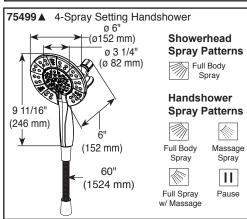

#### STANDARD SPECIFICATIONS:

- Maintains a balanced pressure of hot and cold water even when a valve is turned on or off elsewhere in the system.
- For use with MultiChoice<sup>®</sup> Universal rough valve body. (R10000 Series).
- Back-to-back installation capability.
- Solid brass forged body.
- Temperature only controlled with handle.
- Field adjustable to limit handle rotation into hot water zone.
- 120<sup>o</sup> maximum handle rotation.
- All parts replaceable from the front of the valve.
- Maximum flow rate 2.5 gpm @ 80 psi, 9.5 L/min @ 550 kPa.
- H/C etched temperature indicators on escutcheon.
- Pull-up tub spout: 1/2" NPT iron pipe thread connection or 1/2" copper spout tube soldering connection.