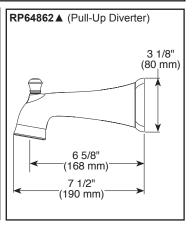

#### STANDARD SPECIFICATIONS:

- Maintains a balanced pressure of hot and cold water even when a valve is turned on or off elsewhere in the system.
- For use with MultiChoice<sup>®</sup> Universal rough valve body. (R10000 Series).
- Back-to-back installation capability.
- Solid brass forged body.
- Temperature only controlled with handle.
- Field adjustable to limit handle rotation into hot water zone.
- 120<sup>o</sup> maximum handle rotation.
- All parts replaceable from the front of the valve.
- Maximum flow rate 2.5 gpm @ 80 psi, 9.5 L/min @ 550 kPa.
- H/C etched temperature indicators on escutcheon.
- Pull-up tub spout: 1/2" NPT iron pipe thread connection or 1/2" copper spout tube soldering connection.