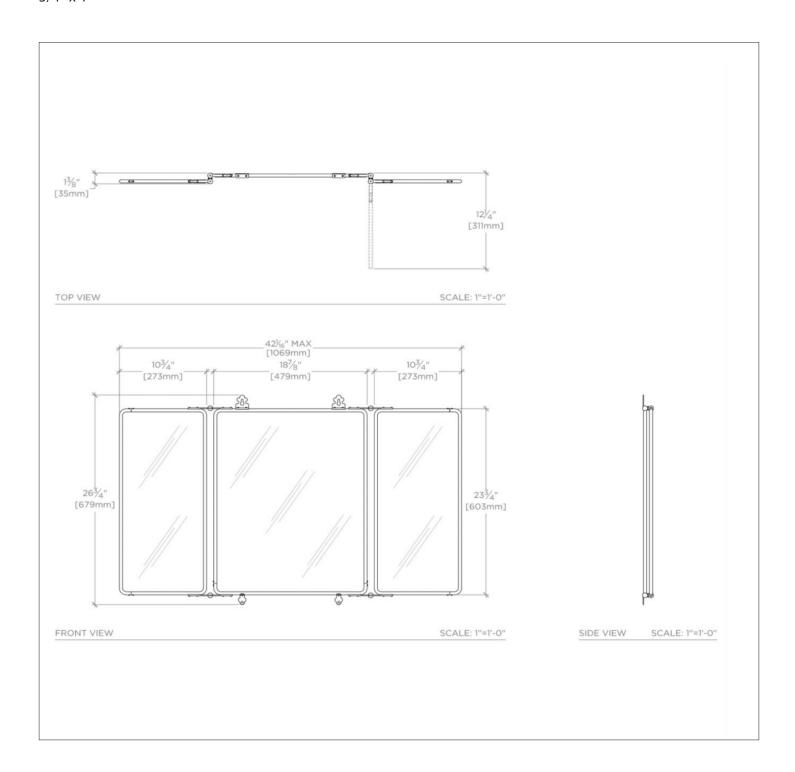

## **TECHNICAL DETAILS**

Depth / Width: 1 3/8" Height: 26 3/4" Installation Type: Wall Mounted Length: 42 1/16" Primary Material: Brass Suggested Application: Bath

SHOWN IN DAPHNE METAL RECTANGULAR WALL MOUNTED TRIFOLD MIRROR 42 3/8" X 26 3/4" X 1" DPMR01

## **PRODUCT FEATURES**

The trifold mirror is constructed of three frames of brass extruded material with custom forged knurled-ball pivot hinges in the decorative-industrial style of the 1920's.

42 3/8" x 26 3/4" x 1"