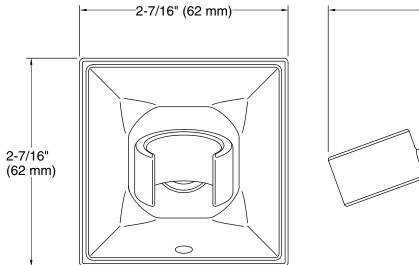

## **Technical Information**

All product dimensions are nominal. Material: Brass