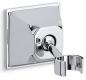

## Features

- Bracket pivots and rotates to position handshower at desired angle.
- Coordinates with Memoirs faucets and accessories.

## Installation

Wall-mount.