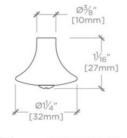

TOP VIEW SCALE: 6"=1'-0"

ISO VIEW SCALE: 6"=1'-0"

FRONT VIEW SCALE: 6"=1'-0"

SIDE VIEW SCALE: 6"=1'-0"