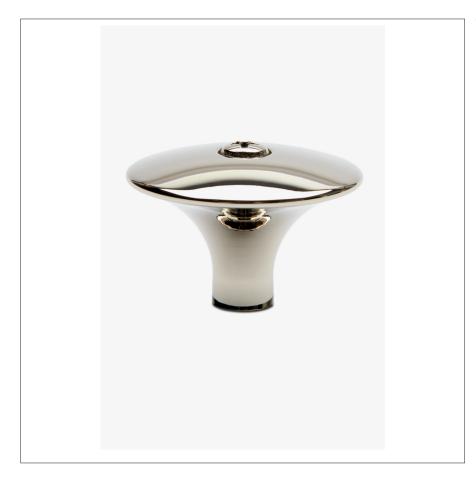

## WATERWORKS

DASH DSHW02

Dash 1 1/4" Knob

## **INSPIRATION**

A blend of art and function, Dash pays homage to design elements of the 1930s with pared-down shapes, softened curves and minimal details.

## PRODUCT FEATURES

Solid Brass

Made in USA

Includes per fixing: 8-32 Truss head machine screws in 1" and 1 1/2" lengths

DASH DSHW02

Dash 1 1/4" Knob

|         | MOUNTING HARDWARE INCLUDED                                           |     |
|---------|----------------------------------------------------------------------|-----|
| STYLE # | DESCRIPTION                                                          | QTY |
| 998945  | Service Parts 8-32 x 1" Truss Head Machine Screw, Combo, Slotted     | 1   |
| 998946  | Service Parts 8-32 x 1-1/2" Truss Head Machine Screw, Combo, Slotted | 1   |