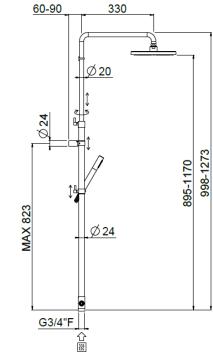

### TECHNICAL INFORMATION

ARIM

Bridge turning shower column with adjustable mounting with articulated shower holder, 3/4 connection, adjustable upper holder and diverter. Non-liming round ultra-thin shower head Ø240 in stainless steel. Brass non-liming inspectable one jet round shower. PVC smooth double anti-torsion flexible hose cm 150. CHROME

#### TECHNICAL DRAWING

SPARE PARTS