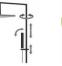

# Bridge telescopic 3/4" connection

Bridge telescopic 3/4" connection, MySlim shower head **30672-CR** 

### TECHNICAL INFORMATION

ARIM

Bridge turning shower column with adjustable mounting with articulated shower holder, 3/4 connection, adjustable upper holder and diverter. Non-liming round ultra-thin shower head Ø240 in stainless steel. Brass non-liming inspectable one jet round shower. PVC smooth double anti-torsion flexible hose cm 150. CHROME

#### Flow rate:

? Doccia o soffione?

### FEATURES





Non-liming





Rain jet



adjustable telescopic shower column

ecologic



double antitorsion

#### TECHNICAL DRAWING



SPARE PARTS



## FINISHINGS



# PICTURE