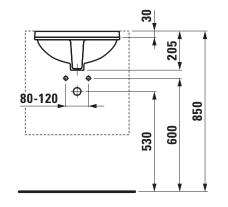

## TECHNICAL DATA

| Order no.             | 81122.0                                          |
|-----------------------|--------------------------------------------------|
| Dimensions            | 445 x 400 mm                                     |
| Inside dimensions     |                                                  |
| of the basin          | 415 x 365 mm                                     |
| Specification         | Charge 000 - 1 centre tap hole                   |
| Special specification | Charge 111 - 1 centre tap hole, without overflow |
| Weight                | 7,0 kg                                           |
| Mounting acc. incl.   | Template, order no. 89980.1                      |
| Mounting acc. excl.   | Mounting set, order no. 89904.0                  |
| Colours               | see colour table                                 |
|                       |                                                  |

## SPECIFICATION TEXT

Built in basin grinded Laufen-BIJOU, sanitary ceramic dimensions 455 x 400 mm, inside dimensions of the basin 415 x 365 mm, symmetric 1 centre tap hole, overflow in front Special feature: overflow channel glazed Further options: with or without overflow Order no. s1122.0

## TECHNICAL DRAWINGS / S 1 : 20