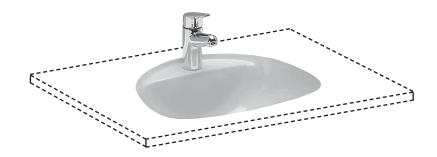

## Built in basin grinded 81122.0

## SPECIFICATION TEXT

Built in basin grinded Laufen-BIJOU, sanitary ceramic dimensions 455 x 400 mm, inside dimensions of the basin 415 x 365 mm, symmetric 1 centre tap hole, overflow in front Special feature: overflow channel glazed Further options: with or without overflow Order no. s1122.0