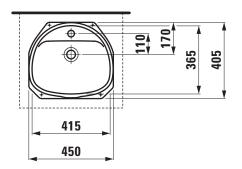

## TECHNICAL DATA

| Order no.             | 81122.0                                          |
|-----------------------|--------------------------------------------------|
| Dimensions            | 445 x 400 mm                                     |
| Inside dimensions     |                                                  |
| of the basin          | 415 x 365 mm                                     |
| Specification         | Charge 000 - 1 centre tap hole                   |
| Special specification | Charge 111 - 1 centre tap hole, without overflow |
| Weight                | 7,0 kg                                           |
| Mounting acc. incl.   | Template, order no. 89980.1                      |
| Mounting acc. excl.   | Mounting set, order no. 89904.0                  |
| Colours               | see colour table                                 |
|                       |                                                  |

## SPECIFICATION TEXT

Built in basin grinded Laufen-BIJOU, sanitary ceramic dimensions 455 x 400 mm, inside dimensions of the basin 415 x 365 mm, symmetric 1 centre tap hole, overflow in front Special feature: overflow channel glazed Further options: with or without overflow Order no. s1122.0

## TECHNICAL DRAWINGS / S 1 : 20