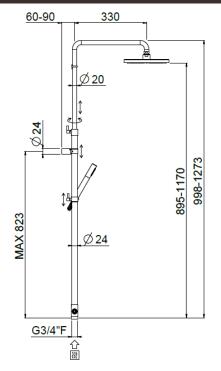

### TECHNICAL INFORMATION

Bridge turning shower column with adjustable mounting with articulated shower holder, 3/4 connection, adjustable upper holder and diverter. Non-liming round ultra-thin shower head Ø300 in stainless steel. Brass non-liming inspectable one jet round shower. PVC smooth double anti-torsion flexible hose cm 150. CHROME

#### TECHNICAL DRAWING