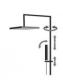

Bridge telescopic 3/4" connection, MySlim shower head **30673-CR** 

### TECHNICAL INFORMATION

Bridge turning shower column with adjustable mounting with articulated shower holder, 3/4 connection, adjustable upper holder and diverter. Non-liming round ultra-thin shower head Ø300 in stainless steel. Brass non-liming inspectable one jet round shower. PVC smooth double anti-torsion flexible hose cm 150. CHROME

#### **PICTURE**