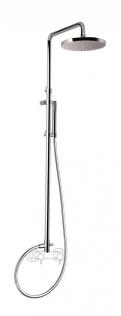

Bridge telescopic 3/4" connection, MySlim shower head **30673-CR** 

### TECHNICAL INFORMATION

Bridge turning shower column with adjustable mounting with articulated shower holder, 3/4 connection, adjustable upper holder and diverter. Non-liming round ultra-thin shower head Ø300 in stainless steel. Brass non-liming inspectable one jet round shower. PVC smooth double anti-torsion flexible hose cm 150. CHROME

#### **PICTURE**