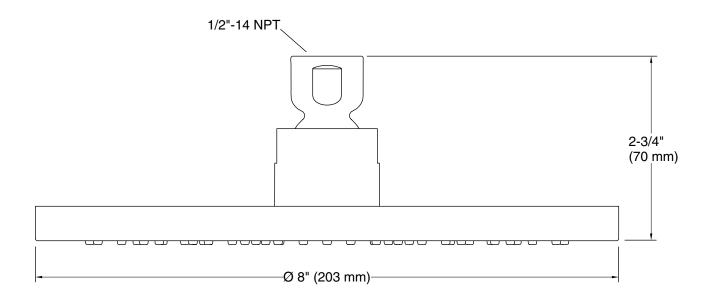

### Installation

1/2" - 14 NPT connection.

#### **Technical Information**

All product dimensions are nominal.