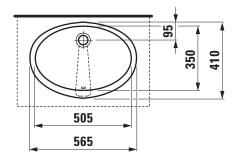

## **TECHNICAL DATA**

| Order no.           | 81129.9                         |
|---------------------|---------------------------------|
| Dimensions          | 565 x 410 mm                    |
| Specification       | Charge 000 – without tap hole   |
| Weight              | 8,0 kg                          |
| Mounting acc. incl. | Mounting set, order no. 89911.0 |
| Colours             | see colour table                |
|                     |                                 |

## SPECIFICATION TEXT

Built in not grinded basin Laufen-LIPSY, sanitary ceramic dimensions 565 x 410 mm, inside dimensions of the basin 505 x 350 mm, oval without tap hole, overflow in front Special feature: overflow channel glazed Further options: Surface refinement LCC (only white) Order no. 81129.9

## TECHNICAL DRAWINGS / S 1 : 20