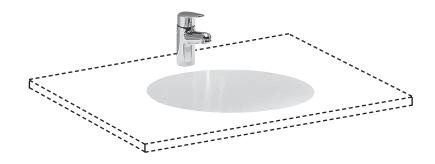

## SPECIFICATION TEXT

Built in not grinded basin Laufen-LIPSY, sanitary ceramic dimensions 565 x 410 mm, inside dimensions of the basin 505 x 350 mm, oval without tap hole, overflow in front Special feature: overflow channel glazed Further options: Surface refinement LCC (only white) Order no. 81129.9

## TECHNICAL DRAWINGS / S 1 : 20