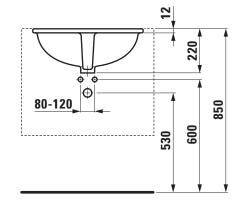

r no.           | 81129.9                         |
|---------------------|---------------------------------|
| Dimensions          | 565 x 410 mm                    |
| Specification       | Charge 000 – without tap hole   |
| Weight              | 8,0 kg                          |
| Mounting acc. incl. | Mounting set, order no. 89911.0 |
| Colours             | see colour table                |
|                     |                                 |

## SPECIFICATION TEXT

Built in not grinded basin Laufen-LIPSY, sanitary ceramic dimensions 565 x 410 mm, inside dimensions of the basin 505 x 350 mm, oval without tap hole, overflow in front Special feature: overflow channel glazed Further options: Surface refinement LCC (only white) Order no. 81129.9

## TECHNICAL DRAWINGS / S 1 : 20