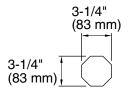

## **Technical Information**

All product dimensions are nominal.

Material: Fireclay, Brass