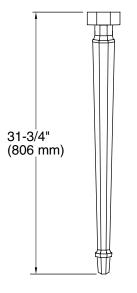

## **Technical Information**

All product dimensions are nominal.

Material: Fireclay, Brass