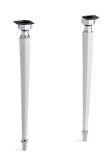

# Kathryn® Tapered Brass Table Legs K-2317-CP

#### **Features**

- Set of two legs.
- Combines with Kathryn® console tabletops for a complete vanity.
- Includes leg-leveling hardware.
- Coordinates with other products in the Kathryn collection.