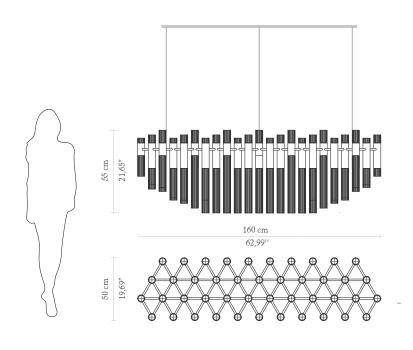

## DIMENSIONS

Height: 55 cm | 21,65" Length.: 160 cm | 62,99" Depth: 50 cm | 19,69"

MATERIALS
Body: Brass & Glass