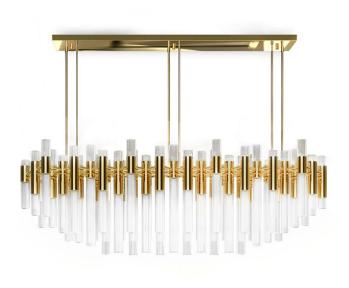

## WATERFALL RECTRANGULAR | suspension

## DIMENSIONS

Height: 55 cm | 21,65" Length.: 160 cm | 62,99" Depth: 50 cm | 19,69"

MATERIALS
Body: Brass & Glass

## STANDARD FINISHES

Body: Gold plated

WEIGHT 🚯

Aprox.: 67kg | 147,71lbs

BULBS ≔□□

88x g9 Led Bulbs (40W max) (USA not included)

Voltage: 220-240V

PACKAGING Stolume: 0,6m³ | 21,2ft³ Weight: 77kg | 169,76lbs