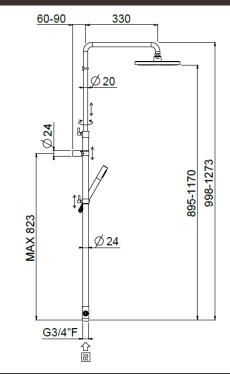

Bridge telescopic 3/4" connection, Stick shower head **31678-CR** 

## TECHNICAL INFORMATION

Bridge turning shower column with adjustable mounting with articulated shower holder, 3/4 connection, adjustable upper holder and diverter. Non-liming inspectable round shower head Ø250 in ABS. ABS non-liming inspectable one jet round shower. PVC smooth double anti-torsion flexible hose cm 150. CHROME

#### Flow rate:

? Doccia o soffione?

## **FEATURES**



Rain jet







No

adjustable telescopic shower column

double antitorsion

## PICTURE



**SPARE PARTS** 

## TECHNICAL DRAWING



# <u>FINISHI</u>NGS