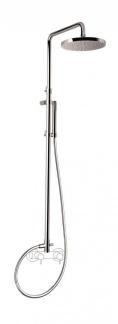

Bridge telescopic 3/4" connection, Stick shower head **31678-CR** 

## TECHNICAL INFORMATION

Bridge turning shower column with adjustable mounting with articulated shower holder, 3/4 connection, adjustable upper holder and diverter. Non-liming inspectable round shower head Ø250 in ABS. ABS non-liming inspectable one jet round shower. PVC smooth double anti-torsion flexible hose cm 150. CHROME

## **FEATURES**

Rain jet

No

adjustable telescopic shower column

double antitorsion