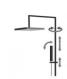

## TECHNICAL DRAWING

## TECHNICAL INFORMATION

Bridge turning shower column with adjustable mounting with articulated shower holder, 3/4 connection, adjustable upper holder and diverter. Non-liming inspectable round shower head Ø250 in ABS. ABS non-liming inspectable one jet round shower. PVC smooth double anti-torsion flexible hose cm 150. CHROME