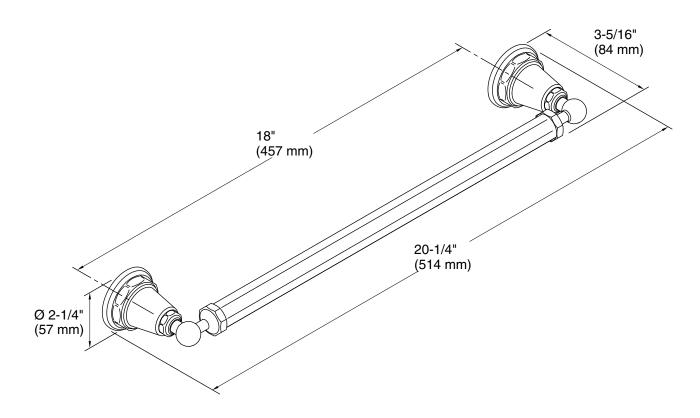

### **Technical Information**

All product dimensions are nominal. Material: Brass, Zinc