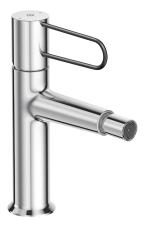

# **ODÉON RIVE GAUCHE - Customizable single-lever bidet mixer, with waste**

### E21033-BL

Collection: ODÉON RIVE GAUCHE

#### **Features**

• DIMENSIONS: 18.30 x 4.50 cm

MATERIAL: BrassTYPE: Single-lever

• HEIGHT UNDER SPOUT: 189

• CONNECTION: With supply hoses

• WEIGHT: 1.3 kg

• INSTALLATION TYPE: 1 hole

• FLOW RATE: 5 I/mn

• SPOUT PROJECTION: 127

• WASTE : Yes