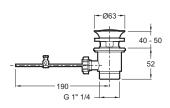

# **Technical drawing**

This document is not contractual

Product Specification: Customizable single-lever bidet mixer, with waste. E21033-BL. Collection: ODÉON RIVE GAUCHE. DIMENSIONS: 18.30 x 4.50 cm. WEIGHT: 1.3 kg. MATERIAL: Brass. INSTALLATION TYPE: 1 hole. TYPE: Single-lever. FLOW RATE: 5 l/mn. HEIGHT UNDER SPOUT: 189. SPOUT PROJECTION: 127. CONNECTION: With supply hoses. WASTE: Yes.

• SPOUT PROJECTION: 127

• WASTE : Yes