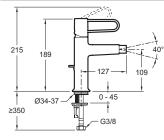

# **Technical drawing**

This document is not contractual

Product Specification: Customizable single-lever bidet mixer, with waste. E21033-BL. Collection: ODÉON RIVE GAUCHE. DIMENSIONS: 18.30 x 4.50 cm. WEIGHT: 1.3 kg. MATERIAL: Brass. INSTALLATION TYPE: 1 hole. TYPE: Single-lever. FLOW RATE: 5 l/mn. HEIGHT UNDER SPOUT: 189. SPOUT PROJECTION: 127. CONNECTION: With supply hoses. WASTE: Yes.

#### **Features**

• DIMENSIONS: 18.30 x 4.50 cm

MATERIAL: BrassTYPE: Single-lever

• HEIGHT UNDER SPOUT: 189

• CONNECTION: With supply hoses

• WEIGHT: 1.3 kg

• INSTALLATION TYPE: 1 hole

• FLOW RATE: 5 I/mn

• SPOUT PROJECTION: 127

• WASTE : Yes