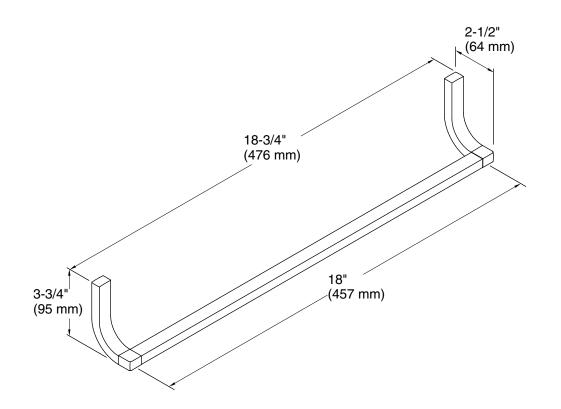

BN Vibrant® Brushed Nickel

Loure<sup>™</sup> 18" Single Towel Bar K-11580

## **Technical Information**

All product dimensions are nominal. Material: Metal