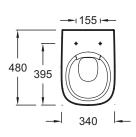

#### **Technical drawing**

#### **Features**

• DIMENSIONS: 48 x 34 cm

• MATERIAL: Ceramic

• NORMS AND REGULATION: NF; FDES

HEIGHT: ComfortRIM: Without rimSEAT : Included

• WEIGHT: 19 kg

• INSTALLATION TYPE: Wall-hung

• VOLUME OF WATER: 2.6/4 L and 3/6 L