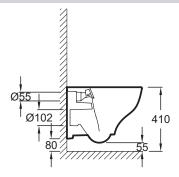

# STRUKTURA - Compact rimless wall-hung WC pan

## **EDF101**





Collection: STRUKTURA

#### Finish\*:



Main features:











#### **Features**

• DIMENSIONS: 48 x 34 cm

• MATERIAL: Ceramic

• NORMS AND REGULATION: NF; FDES

HEIGHT: ComfortRIM: Without rimSEAT : Included

• WEIGHT: 19 kg

• INSTALLATION TYPE: Wall-hung

• VOLUME OF WATER: 2.6/4 L and 3/6 L

• RIM TYPE: Rimless

• PRODUCT INCLUDED: (seat, support frame and flush plate not included)

### **Consumer benefits**

• PERSONALISATION: A WC to your taste with selected seat model.

#### **Required products**

• E70025: Compact extra-slim thermoset toilet seat

#### **Technical drawing**