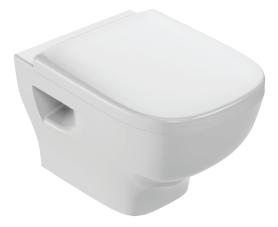

# STRUKTURA - Compact rimless wall-hung WC pan

#### **Features**

• DIMENSIONS: 48 x 34 cm

• MATERIAL: Ceramic

• NORMS AND REGULATION: NF; FDES

HEIGHT: ComfortRIM: Without rimSEAT : Included

• WEIGHT: 19 kg

• INSTALLATION TYPE: Wall-hung

• VOLUME OF WATER: 2.6/4 L and 3/6 L

• RIM TYPE: Rimless

• PRODUCT INCLUDED: (seat, support frame and flush plate not included)