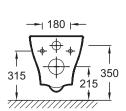

#### **Technical drawing**

#### **Features**

• DIMENSIONS: 48 x 34 cm

• MATERIAL: Ceramic

• NORMS AND REGULATION: NF; FDES

HEIGHT: ComfortRIM: Without rimSEAT : Included

• WEIGHT: 19 kg

• INSTALLATION TYPE: Wall-hung

• VOLUME OF WATER: 2.6/4 L and 3/6 L