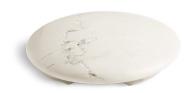

Kensho™ Drain Cover K-95069

#### **Features**

- Natural honed limestone or marble drain cover.
- Designed to complement Kensho collection bathroom sinks.
- Aesthetic use only; intended to pair with a grid drain (sold separately).

### Material

- Available in Biancone marble from Italy or Grey Foussana limestone from Tunisia.
- Carved from natural stone, each drain cover is unique and shows distinctive variations in stone characteristics such as color, veining, and markings.