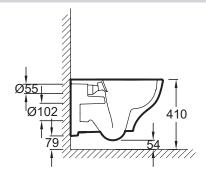

ll-hung WC pan

### **EDE101**





Collection: STRUKTURA

#### Finish\*:



### Main features:









### **Features**

• DIMENSIONS: 54 x 34 cm

• MATERIAL: Ceramic

• NORMS AND REGULATION: NF

HEIGHT: ComfortRIM: Without rimSEAT : Included

• WEIGHT: 25 kg

• INSTALLATION TYPE: Wall-hung

• VOLUME OF WATER: 2.6/4 L and 3/6 L

• RIM TYPE: Rimless

• PRODUCT INCLUDED: (seat, support frame and flush plate not included)

### **Consumer benefits**

• EXTRA-SIMPLE CARE: Fully smooth, glazed bowl with a rimless design for total accessibility and a fast, complete clean

• EFFICIENT RINSE: Effectively guides water to the front of the bowl for optimal water delivery on the sides, while minimizing overspray

• WATER SAVINGS: Can operate in water-saving mode 2.6/4L

## **Technical drawing**