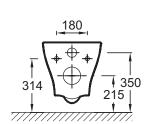

wall-hung WC pan

### **EDE101**





Collection: STRUKTURA

#### Finish\*:



### Main features:









### **Features**

• DIMENSIONS: 54 x 34 cm

• MATERIAL: Ceramic

• NORMS AND REGULATION: NF

HEIGHT: ComfortRIM: Without rimSEAT : Included

• WEIGHT: 25 kg

• INSTALLATION TYPE: Wall-hung

• VOLUME OF WATER: 2.6/4 L and 3/6 L

• RIM TYPE: Rimless

• PRODUCT INCLUDED: (seat, support frame and flush plate not included)

### **Consumer benefits**

• EXTRA-SIMPLE CARE: Fully smooth, glazed bowl with a rimless design for total accessibility and a fast, complete clean

• EFFICIENT RINSE: Effectively guides water to the front of the bowl for optimal water delivery on the sides, while minimizing overspray

• WATER SAVINGS: Can operate in water-saving mode 2.6/4L

## **Technical drawing**