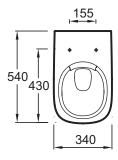

s wall-hung WC pan

### **EDE101**





Collection: STRUKTURA

#### Finish\*:



### Main features:









### **Features**

• DIMENSIONS: 54 x 34 cm

• MATERIAL: Ceramic

• NORMS AND REGULATION: NF

HEIGHT: ComfortRIM: Without rimSEAT : Included

• WEIGHT: 25 kg

• INSTALLATION TYPE: Wall-hung

• VOLUME OF WATER: 2.6/4 L and 3/6 L

• RIM TYPE: Rimless

• PRODUCT INCLUDED: (seat, support frame and flush plate not included)

### **Consumer benefits**

• EXTRA-SIMPLE CARE: Fully smooth, glazed bowl with a rimless design for total accessibility and a fast, complete clean

• EFFICIENT RINSE: Effectively guides water to the front of the bowl for optimal water delivery on the sides, while minimizing overspray

• WATER SAVINGS: Can operate in water-saving mode 2.6/4L

## **Technical drawing**