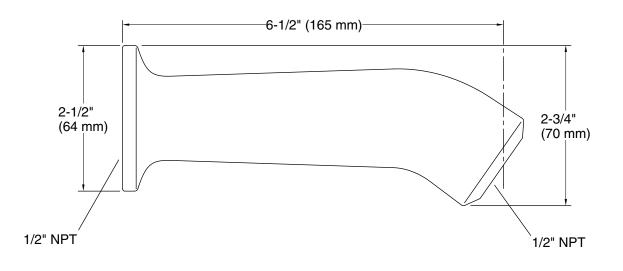

### Features

- 6-1/2" (165 mm) arm reach.
- 1/2" NPT connection.
- Fluid design lines for ease of cleaning.
- For use with any KOHLER showerhead (sold separately).
- Coordinates with Margaux faucets and accessories.

#### **Technical Information**

All product dimensions are nominal. Material: Brass

## **Notes** Measure your actual product for roughing-in details.