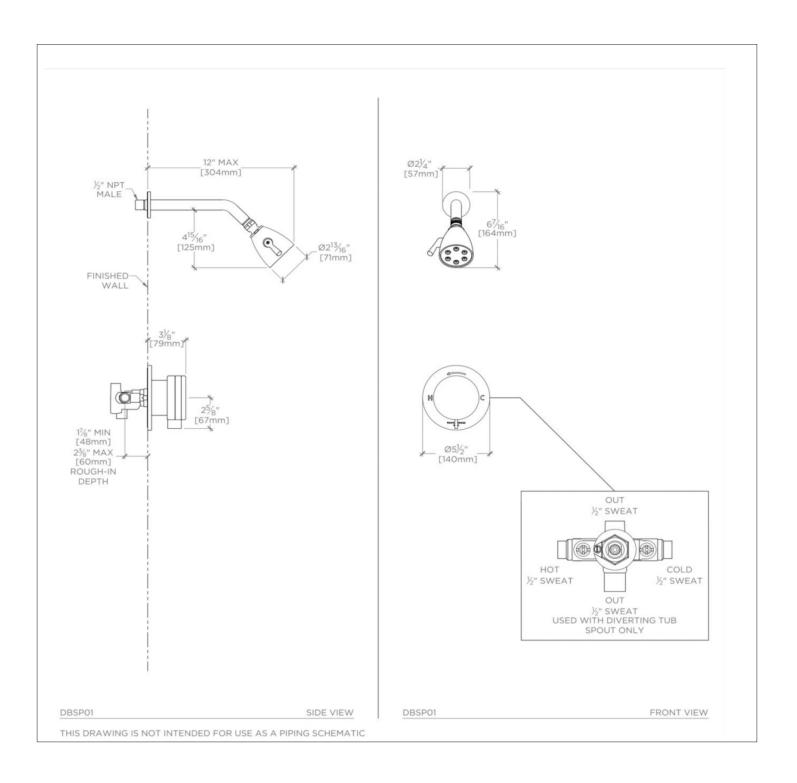

### Decibel Pressure Balance Shower Package with 2 3/4" Head

SHOWN IN DECIBEL PRESSURE BALANCE SHOWER PACKAGE WITH 2 3/4" HEAD DBSP01

#### **PRODUCT FEATURES**

This shower package is composed of the following product styles: DBSH01, UNSH38, DBPB10, GUPB81