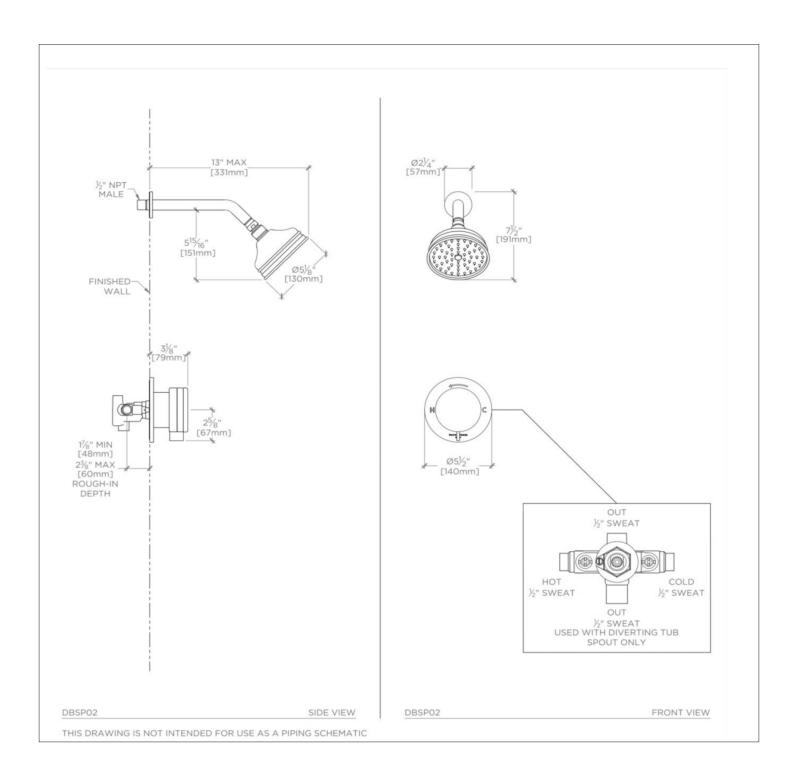

## DECIBEL

# DBSP02

### Decibel Pressure Balance Shower Package with 5" Shower Rose



SHOWN IN DECIBEL PRESSURE BALANCE SHOWER PACKAGE WITH 5" SHOWER ROSE| DBSP02

#### INSPIRATION

Inspired by classic record players, Decibel gives all the sleekness of contemporary design, enhanced with special detailing.

#### **CODES & STANDARDS**

See individual component styles for Code Compliance. DBSH01, UNSH32, DBPB10, GUPB81

#### **PRODUCT FEATURES**

This shower package is composed of the following product styles: DBSH01, UNSH32, DBPB10, GUPB81

# DECIBEL

### Decibel Pressure Balance Shower Package with 5" Shower Rose



## DBSP02