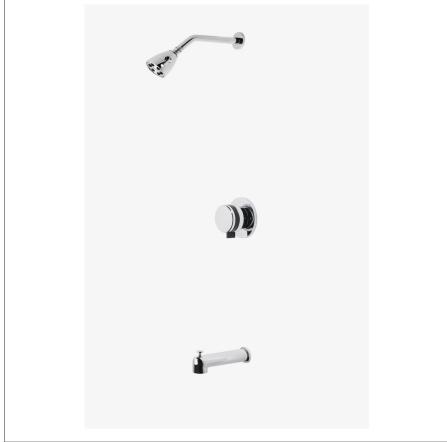

# WATERWORKS

DECIBEL DBSP04

Decibel Pressure Balance Shower Package with 2 3/4" Head and Tub Spout

## TECHNICAL DETAILS

Suggested Application: Bath Water Pressure Maximum: 85.0 psi Water Pressure Minimum: 20.0 psi Water Pressure Recommended: 45.0 psi

SHOWN IN DECIBEL PRESSURE BALANCE SHOWER PACKAGE WITH 2 3/4" HEAD AND TUB SPOUT DBSP04

#### **INSPIRATION**

Inspired by classic record players, Decibel gives all the sleekness of contemporary design, enhanced with special detailing.