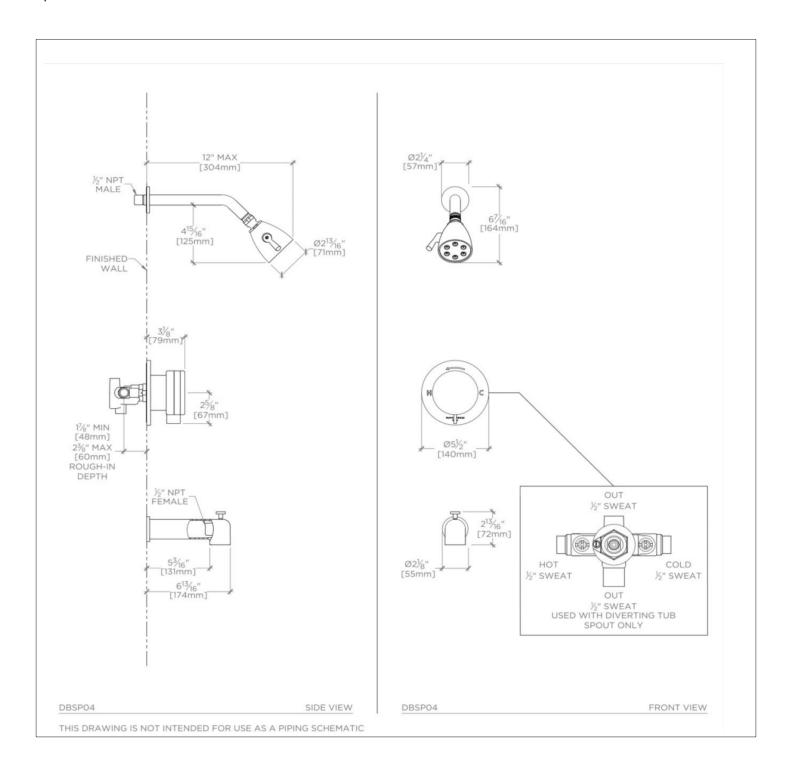

# WATERWORKS

DECIBEL DBSP04

Decibel Pressure Balance Shower Package with 2 3/4" Head and Tub Spout

## TECHNICAL DETAILS

Suggested Application: Bath Water Pressure Maximum: 85.0 psi Water Pressure Minimum: 20.0 psi Water Pressure Recommended: 45.0 psi

SHOWN IN DECIBEL PRESSURE BALANCE SHOWER PACKAGE WITH 2 3/4" HEAD AND TUB SPOUT DBSP04

## **PRODUCT FEATURES**

 $This shower package is composed of the following product styles: DBSH01, DBTS01\ UNSH38, DBPB10, GUPB81$ 

DECIBEL DBSP04

Decibel Pressure Balance Shower Package with 2 3/4" Head and Tub Spout