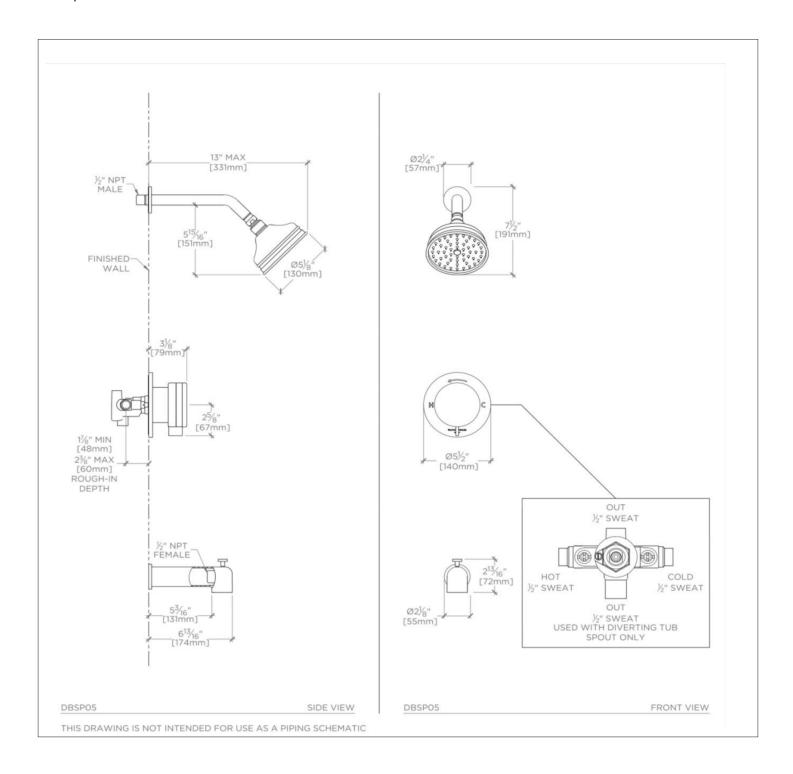

# WATERWORKS

DECIBEL DBSP05

Decibel Pressure Balance Shower Package with 5" Shower Rose and Tub Spout

## **TECHNICAL DETAILS**

Suggested Application: Bath Water Pressure Maximum: 85.0 psi Water Pressure Minimum: 20.0 psi Water Pressure Recommended: 45.0 psi

SHOWN IN DECIBEL PRESSURE BALANCE SHOWER PACKAGE WITH 5" SHOWER ROSE AND TUB SPOUT| DBSP05

## **PRODUCT FEATURES**

 $This shower package is composed of the following product styles: DBSH01, DBTS01\ UNSH32, DBPB10, GUPB81$ 

DECIBEL DBSP05

Decibel Pressure Balance Shower Package with 5" Shower Rose and Tub Spout