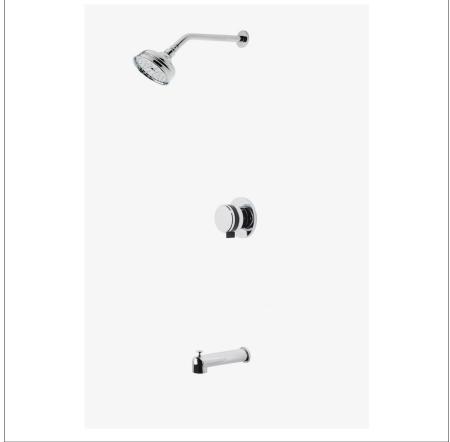

# WATERWORKS

DECIBEL DBSP05

Decibel Pressure Balance Shower Package with 5" Shower Rose and Tub Spout

## **TECHNICAL DETAILS**

Suggested Application: Bath Water Pressure Maximum: 85.0 psi Water Pressure Minimum: 20.0 psi Water Pressure Recommended: 45.0 psi

SHOWN IN DECIBEL PRESSURE BALANCE SHOWER PACKAGE WITH 5" SHOWER ROSE AND TUB SPOUT| DBSP05

#### **INSPIRATION**

Inspired by classic record players, Decibel gives all the sleekness of contemporary design, enhanced with special detailing.