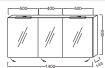

### **Technical drawing**

ior.

This document is not contractual

#### **Features**

• DIMENSIONS: 140 x 14.30 x 65 cm

• MATERIAL: Lacquer or melamine

• STORAGE: 2 slow-close mirrored doors

• STORAGE TYPE: Door

• INSIDE FINISH: Grey or basalt

- WEIGHT: 33 kg
- INSTALLATION TYPE: Wall-mount
- POWER: 230V, 2 x 3.5W, class II, IP 44
- ELECTRICAL OUTLET: Yes
- LACQUER FINISH: Basalt interior