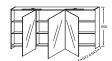

### **Technical drawing**

ior.

This document is not contractual

#### **Features**

• DIMENSIONS: 140 x 14.30 x 65 cm

• MATERIAL: Lacquer or melamine

• STORAGE: 2 slow-close mirrored doors

• STORAGE TYPE: Door

• INSIDE FINISH: Grey or basalt

- WEIGHT: 33 kg
- INSTALLATION TYPE: Wall-mount
- POWER: 230V, 2 x 3.5W, class II, IP 44
- ELECTRICAL OUTLET: Yes
- LACQUER FINISH: Basalt interior

### **Consumer benefits**

- OPTIMIZED STORAGE: Mirrored door, double-sided mirror, 2 glass shelves per compartment
- PRACTICAL: LED lighting and magnet close

• CLEVER: Electric socket and centered touchless sensor activated lighting