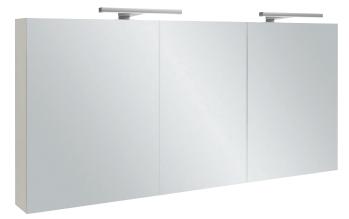

# NO COLLECTION - Mirrored cabinet 140 cm, LED lighting

#### **Features**

• DIMENSIONS: 140 x 14.30 x 65 cm

• MATERIAL: Lacquer or melamine

• STORAGE: 2 slow-close mirrored doors

• STORAGE TYPE: Door

• INSIDE FINISH: Grey or basalt

- WEIGHT: 33 kg
- INSTALLATION TYPE: Wall-mount
- POWER: 230V, 2 x 3.5W, class II, IP 44
- ELECTRICAL OUTLET: Yes
- LACQUER FINISH: Basalt interior

### **Consumer benefits**

- OPTIMIZED STORAGE: Mirrored door, double-sided mirror, 2 glass shelves per compartment
- PRACTICAL: LED lighting and magnet close

• CLEVER: Electric socket and centered touchless sensor activated lighting