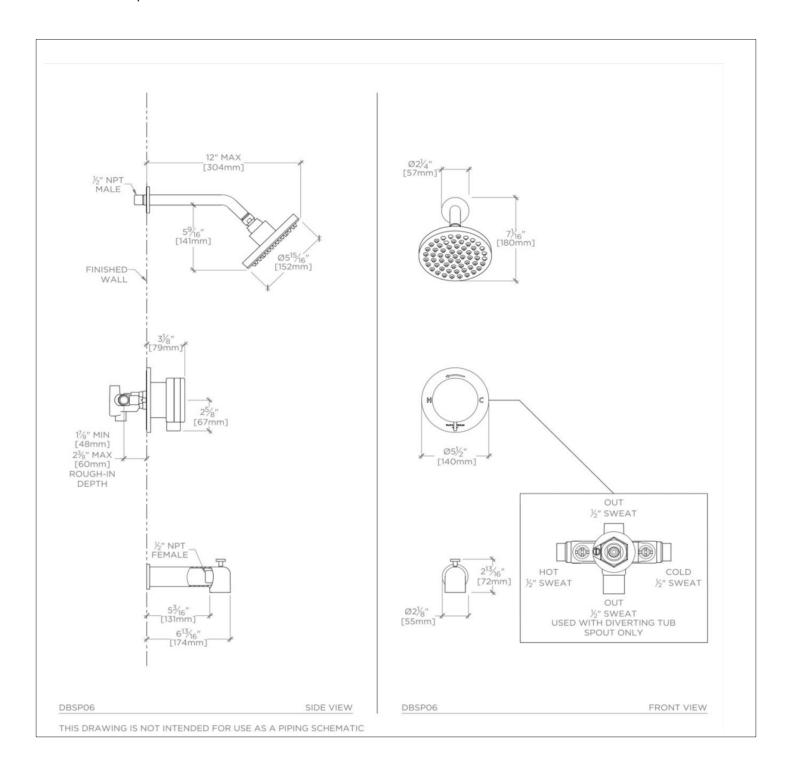

# WATERWORKS

DECIBEL DBSP06

Decibel Pressure Balance Shower Package with 6" Rain Shower Head and Tub Spout

## TECHNICAL DETAILS

Suggested Application: Bath Water Pressure Maximum: 85.0 psi Water Pressure Minimum: 20.0 psi Water Pressure Recommended: 45.0 psi

SHOWN IN DECIBEL PRESSURE BALANCE SHOWER PACKAGE WITH 6" RAIN SHOWER HEAD AND TUB SPOUT DBSP06