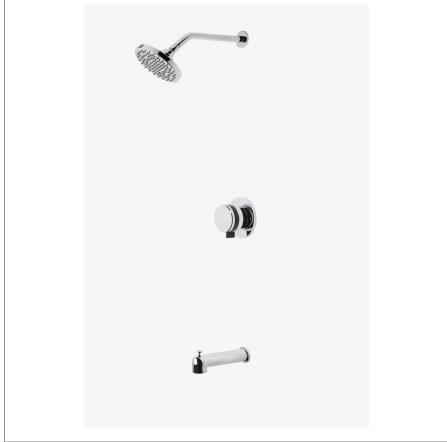

# WATERWORKS

DECIBEL DBSP06

Decibel Pressure Balance Shower Package with 6" Rain Shower Head and Tub Spout

## TECHNICAL DETAILS

Suggested Application: Bath Water Pressure Maximum: 85.0 psi Water Pressure Minimum: 20.0 psi Water Pressure Recommended: 45.0 psi

SHOWN IN DECIBEL PRESSURE BALANCE SHOWER PACKAGE WITH 6" RAIN SHOWER HEAD AND TUB SPOUT DBSP06