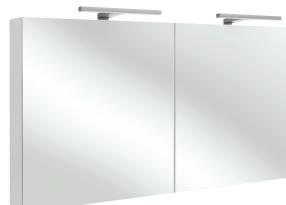

# NO COLLECTION - Mirrored cabinet 120 cm, LED lighting

## **Features**

- DIMENSIONS: 120 x 14.30 x 65 cm
- MATERIAL: Lacquer or melamine
- STORAGE: 2 slow-close mirrored doors
- STORAGE TYPE: Door
- INSIDE FINISH: Grey or basalt

#### **Consumer benefits**

- OPTIMIZED STORAGE: Mirrored door, double-sided mirror, 2 glass shelves per compartment
- PRACTICAL: LED lighting and magnet close