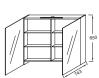

## **Features**

- DIMENSIONS: 120 x 14.30 x 65 cm
- MATERIAL: Lacquer or melamine
- STORAGE: 2 slow-close mirrored doors
- STORAGE TYPE: Door
- INSIDE FINISH: Grey or basalt

## **Technical drawing**

CLEVER: Electric socket and centered touchless sensor activated lighting

Product Specification: Mirrored cabinet 120 cm, LED lighting. EB1368. Collection: NO COLLECTION. DIMENSIONS: 120 x 14.30 x 65 cm. WEIGHT: 24 kg. MATERIAL: Lacquer or melamine. INSTALLATION TYPE: Wall-mount. STORAGE: 2 slow-close mirrored doors. POWER: 230V, 3.5W, class II, IP 44. STORAGE TYPE: Door. ELECTRICAL OUTLET: Yes. INSIDE FINISH: Grey or basalt. LACQUER FINISH: Basalt interior.