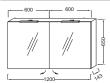

## **Features**

- DIMENSIONS: 120 x 14.30 x 65 cm
- MATERIAL: Lacquer or melamine
- STORAGE: 2 slow-close mirrored doors
- STORAGE TYPE: Door
- INSIDE FINISH: Grey or basalt

## **Technical drawing**

CLEVER: Electric socket and centered touchless sensor activated lighting

Product Specification: Mirrored cabinet 120 cm, LED lighting. EB1368. Collection: NO COLLECTION. DIMENSIONS: 120 x 14.30 x 65 cm. WEIGHT: 24 kg. MATERIAL: Lacquer or melamine. INSTALLATION TYPE: Wall-mount. STORAGE: 2 slow-close mirrored doors. POWER: 230V, 3.5W, class II, IP 44. STORAGE TYPE: Door. ELECTRICAL OUTLET: Yes. INSIDE FINISH: Grey or basalt. LACQUER FINISH: Basalt interior.