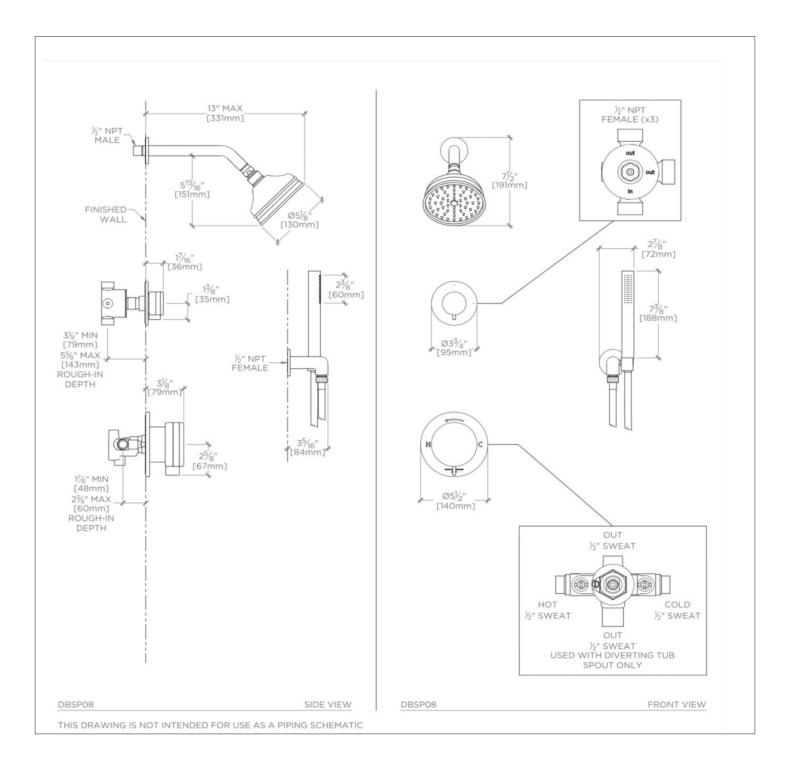

# DBSP08

Decibel Pressure Balance Shower Package with 5" Shower Rose, Handshower and Diverter Knob Handle

### DBSP08

Decibel Pressure Balance Shower Package with 5" Shower Rose, Handshower and Diverter Knob Handle