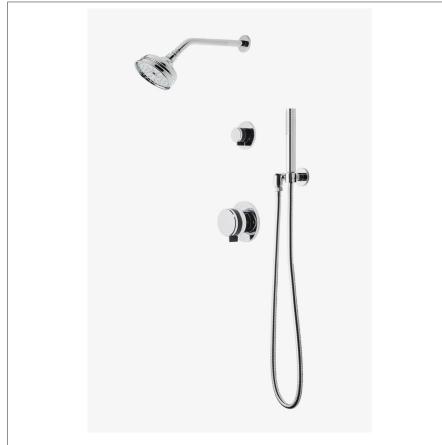

# DBSP08

Decibel Pressure Balance Shower Package with 5" Shower Rose, Handshower and Diverter Knob Handle

#### L SHOWN IN DECIBEL PRESSURE BALANCE SHOWER PACKAGE WITH 5" SHOWER ROSE, HANDSHOWER AND DIVERTER KNOB

#### INSPIRATION

Inspired by classic record players, Decibel gives all the sleekness of contemporary design, enhanced with special detailing.