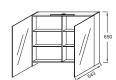

#### **Features**

• DIMENSIONS: 80 x 14.30 x 65 cm

• MATERIAL: Lacquer or melamine

• STORAGE: 2 slow-close mirrored doors

• STORAGE TYPE: Door

• INSIDE FINISH: Grey or basalt

- WEIGHT: 20.7 kg
- INSTALLATION TYPE: Wall-mount
- POWER: 230V, 3.5W, class II, IP 44
- ELECTRICAL OUTLET: Yes
- LACQUER FINISH: Basalt interior

### **Consumer benefits**

- OPTIMIZED STORAGE: Mirrored door, double-sided mirror, 2 glass shelves per compartment
- PRACTICAL: LED lighting and magnet close

• CLEVER: Electric socket and centered touchless sensor activated lighting

### **Technical drawing**

This document is not contractual