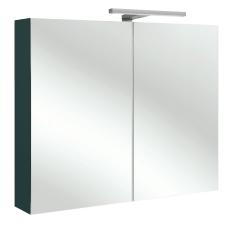

# NO COLLECTION - Mirrored cabinet 80 cm, LED lighting

#### **Features**

• DIMENSIONS: 80 x 14.30 x 65 cm

• MATERIAL: Lacquer or melamine

• STORAGE: 2 slow-close mirrored doors

• STORAGE TYPE: Door

• INSIDE FINISH: Grey or basalt

- WEIGHT: 20.7 kg
- INSTALLATION TYPE: Wall-mount
- POWER: 230V, 3.5W, class II, IP 44
- ELECTRICAL OUTLET: Yes
- LACQUER FINISH: Basalt interior

### **Consumer benefits**

- OPTIMIZED STORAGE: Mirrored door, double-sided mirror, 2 glass shelves per compartment
- PRACTICAL: LED lighting and magnet close

• CLEVER: Electric socket and centered touchless sensor activated lighting