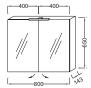

#### **Features**

• DIMENSIONS: 80 x 14.30 x 65 cm

• MATERIAL: Lacquer or melamine

• STORAGE: 2 slow-close mirrored doors

• STORAGE TYPE: Door

• INSIDE FINISH: Grey or basalt

- WEIGHT: 20.7 kg
- INSTALLATION TYPE: Wall-mount
- POWER: 230V, 3.5W, class II, IP 44
- ELECTRICAL OUTLET: Yes
- LACQUER FINISH: Basalt interior

### **Technical drawing**

This document is not contractual