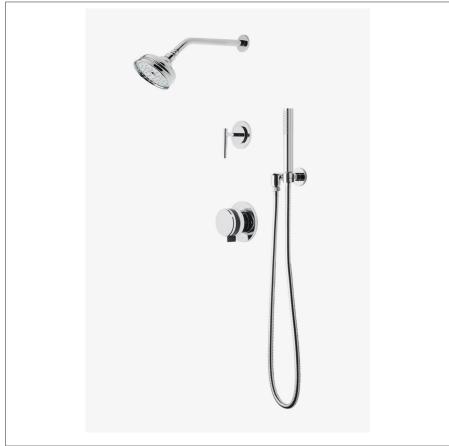

DECIBEL DBSP11

Decibel Pressure Balance Shower Package with 5" Shower Rose, Handshower and Diverter Lever Handle

## TECHNICAL DETAILS

Suggested Application: Bath Water Pressure Maximum: 85.0 psi Water Pressure Minimum: 20.0 psi Water Pressure Recommended: 45.0 psi

SHOWN IN DECIBEL PRESSURE BALANCE SHOWER PACKAGE WITH 5" SHOWER ROSE, HANDSHOWER AND DIVERTER LEVER