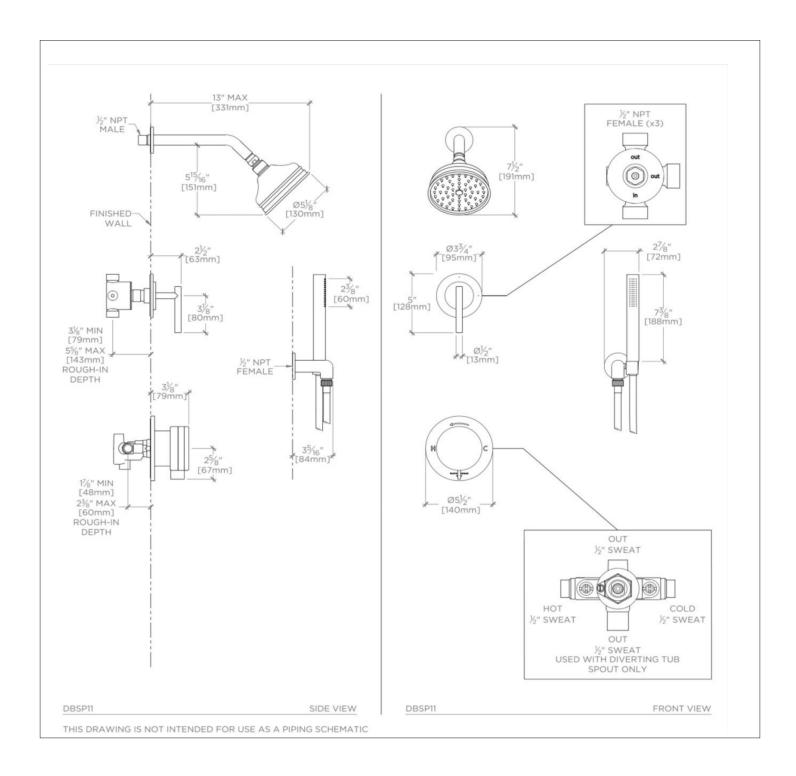

DECIBEL DBSP11

Decibel Pressure Balance Shower Package with 5" Shower Rose, Handshower and Diverter Lever Handle

## TECHNICAL DETAILS

Suggested Application: Bath Water Pressure Maximum: 85.0 psi Water Pressure Minimum: 20.0 psi Water Pressure Recommended: 45.0 psi

SHOWN IN DECIBEL PRESSURE BALANCE SHOWER PACKAGE WITH 5" SHOWER ROSE, HANDSHOWER AND DIVERTER LEVER