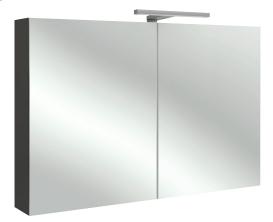

# NO COLLECTION - Mirrored cabinet 105 cm, LED lighting

# **EB1366**

Collection: NO COLLECTION

#### **Features**

• DIMENSIONS: 105 x 14.30 x 65 cm

• MATERIAL: Lacquer or melamine

• STORAGE: 2 slow-close mirrored doors

• STORAGE TYPE: Door

• INSIDE FINISH: Grey or basalt

- WEIGHT: 21 kg
- INSTALLATION TYPE: Wall-mount
- POWER: 230V, 3.5W, class II, IP 44
- ELECTRICAL OUTLET: Yes
- LACQUER FINISH: Basalt interior