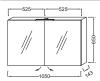

#### **Features**

• DIMENSIONS: 105 x 14.30 x 65 cm

• MATERIAL: Lacquer or melamine

• STORAGE: 2 slow-close mirrored doors

• STORAGE TYPE: Door

• INSIDE FINISH: Grey or basalt

- WEIGHT: 21 kg
- INSTALLATION TYPE: Wall-mount
- POWER: 230V, 3.5W, class II, IP 44
- ELECTRICAL OUTLET: Yes
- LACQUER FINISH: Basalt interior

# **Technical drawing**

Product Specification: Mirrored cabinet 105 cm, LED lighting. EB1366. Collection: NO COLLECTION. DIMENSIONS: 105 x 14.30 x 65 cm. WEIGHT: 21 kg. MATERIAL: Lacquer or melamine. INSTALLATION TYPE: Wall-mount. STORAGE: 2 slow-close mirrored doors. POWER: 230V, 3.5W, class II, IP 44. STORAGE TYPE: Door. ELECTRICAL OUTLET: Yes. INSIDE FINISH: Grey or basalt. LACQUER FINISH: Basalt interior.