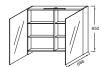

#### **Features**

• DIMENSIONS: 105 x 14.30 x 65 cm

• MATERIAL: Lacquer or melamine

• STORAGE: 2 slow-close mirrored doors

• STORAGE TYPE: Door

• INSIDE FINISH: Grey or basalt

- WEIGHT: 21 kg
- INSTALLATION TYPE: Wall-mount
- POWER: 230V, 3.5W, class II, IP 44
- ELECTRICAL OUTLET: Yes
- LACQUER FINISH: Basalt interior

# **Technical drawing**

Product Specification: Mirrored cabinet 105 cm, LED lighting. EB1366. Collection: NO COLLECTION. DIMENSIONS: 105 x 14.30 x 65 cm. WEIGHT: 21 kg. MATERIAL: Lacquer or melamine. INSTALLATION TYPE: Wall-mount. STORAGE: 2 slow-close mirrored doors. POWER: 230V, 3.5W, class II, IP 44. STORAGE TYPE: Door. ELECTRICAL OUTLET: Yes. INSIDE FINISH: Grey or basalt. LACQUER FINISH: Basalt interior.