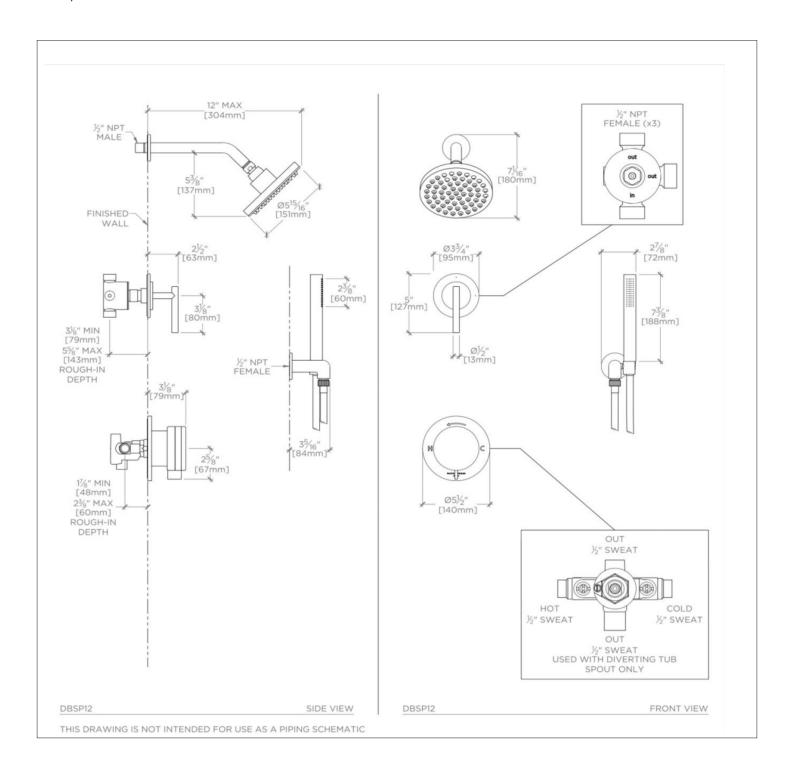

# WATERWORKS

DECIBEL DBSP12

Decibel Pressure Balance Shower Package with 6" Rain Shower Head, Handshower and Diverter Lever Handle

### **PRODUCT FEATURES**

This shower package is composed of the following product styles: DBSH01, UNSH29, DBPB10, GUPB81, DBHS01, DB2P10, GUDV23

DECIBEL DBSP12

Decibel Pressure Balance Shower Package with 6" Rain Shower Head, Handshower and Diverter Lever Handle