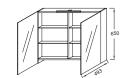

• WEIGHT: 16.7 kg

• INSTALLATION TYPE: Wall-mount

• POWER: 230V, 3.5W, class II, IP 44

• ELECTRICAL OUTLET: Yes

• INSIDE STORAGE: 1 fixed central shelf and 4 removable glass shelves

#### **Consumer benefits**

• OPTIMIZED STORAGE: Mirrored door, double-sided mirror, 2 glass shelves per compartment

• PRACTICAL: LED lighting and magnet close

• CLEVER: Electric socket and centered touchless sensor activated lighting

# **Technical drawing**

This document is not contractual