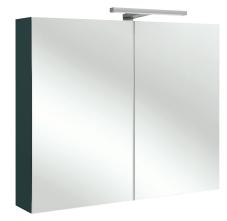

# NO COLLECTION - Mirrored cabinet 70 cm, LED lighting

### **Features**

• DIMENSIONS: 70 x 14.30 x 65 cm

• MATERIAL: Lacquer or melamine

• STORAGE: 2 slow-close mirrored doors

• STORAGE TYPE: Door

• INSIDE FINISH: Grey or basalt

· LACQUER FINISH: Basalt interior

• WEIGHT: 16.7 kg

• INSTALLATION TYPE: Wall-mount

• POWER: 230V, 3.5W, class II, IP 44

• ELECTRICAL OUTLET: Yes

• INSIDE STORAGE: 1 fixed central shelf and 4 removable glass shelves

#### **Consumer benefits**

• OPTIMIZED STORAGE: Mirrored door, double-sided mirror, 2 glass shelves per compartment

• PRACTICAL: LED lighting and magnet close

• CLEVER: Electric socket and centered touchless sensor activated lighting