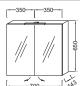

### **Features**

• DIMENSIONS: 70 x 14.30 x 65 cm

• MATERIAL: Lacquer or melamine

• STORAGE: 2 slow-close mirrored doors

• STORAGE TYPE: Door

• INSIDE FINISH: Grey or basalt

· LACQUER FINISH: Basalt interior

# **Technical drawing**

This document is not contractual