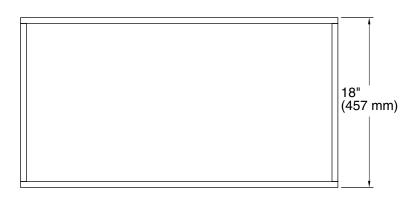

### **Features**

- For use with K-99510 Jacquard®, K-99523 Damask®, and K-99536 Poplin® vanities.
- Catalyzed conversion varnish provides a durable moisture-resistant finish.
- Full-extension 18" (457 mm) depth tray with slow-close under-mount slides for smooth opening.

## **Technical Information**

All product dimensions are nominal.

Material: Wood, Veneers