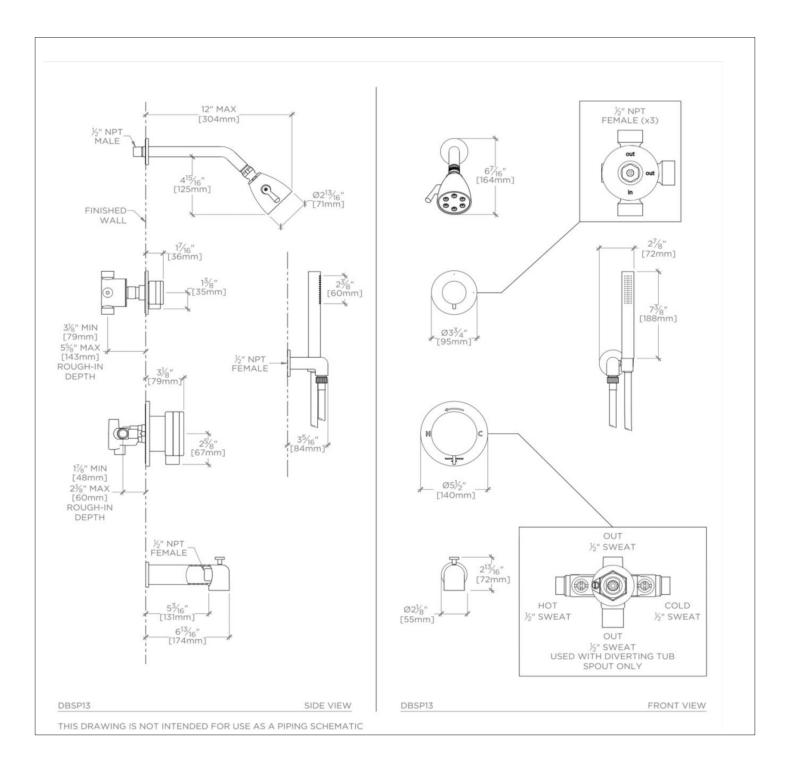

# DBSP13

Decibel Pressure Balance Shower Package with 2 3/4" Head, Handshower, Tub Spout and Diverter Knob Handle

SHOWN IN DECIBEL PRESSURE BALANCE SHOWER PACKAGE WITH 2 3/4" HEAD, HANDSHOWER, TUB SPOUT AND

## DBSP13

Decibel Pressure Balance Shower Package with 2 3/4" Head, Handshower, Tub Spout and Diverter Knob Handle