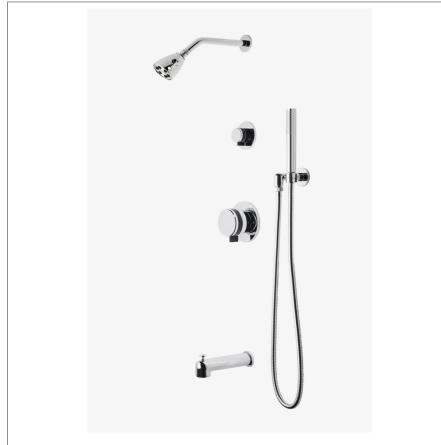

# DBSP13

Decibel Pressure Balance Shower Package with 2 3/4" Head, Handshower, Tub Spout and Diverter Knob Handle

SHOWN IN DECIBEL PRESSURE BALANCE SHOWER PACKAGE WITH 2 3/4" HEAD, HANDSHOWER, TUB SPOUT AND

## DBSP13

Decibel Pressure Balance Shower Package with 2 3/4" Head, Handshower, Tub Spout and Diverter Knob Handle