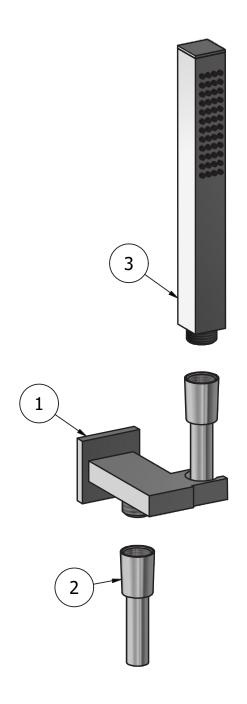

www.weareib.it

| Elenco parti |           |                          |     |
|--------------|-----------|--------------------------|-----|
| ELEM.        | CODICE    | NUMERO DI MAGAZZINO      | QTÀ |
| 1            | AQ0013637 | Duplex                   | 1   |
| 2            | AQ0010066 | Flex Cromalux L 150      | 1   |
| 3            | AQ0013639 | Square hand shower OnAir | 1   |