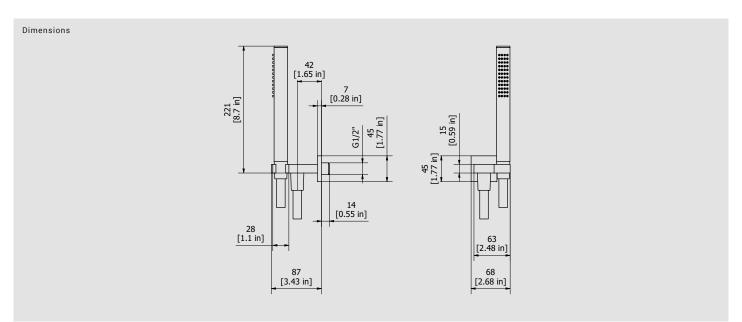

## **SH044**

Description

**Duplex Square - Square** 

**Box Dimensions** 

Weight

280x260x70 mm

1.2 kg

Finishes