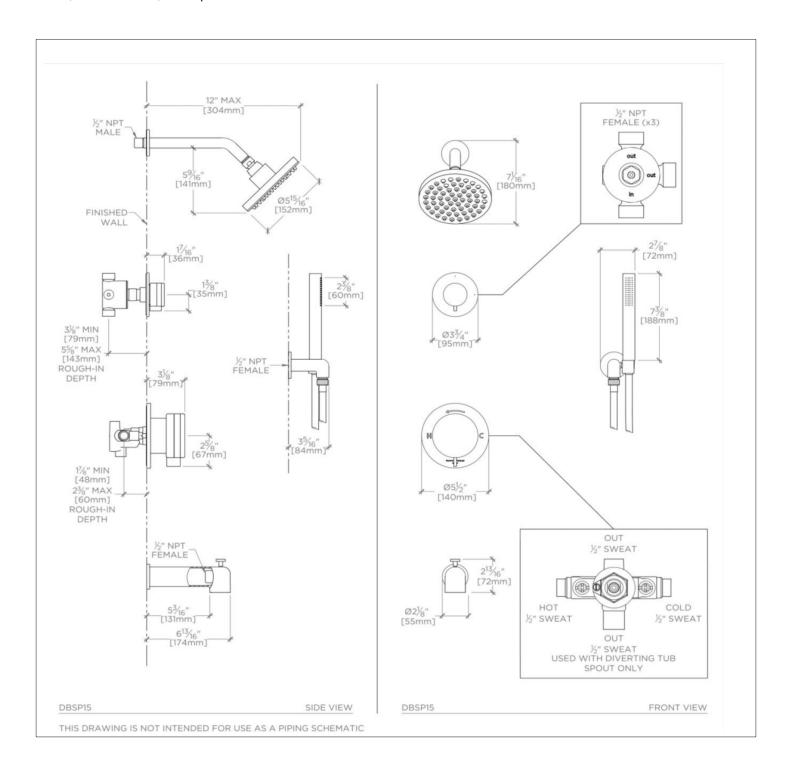

# WATERWORKS

DECIBEL DBSP15

Decibel Pressure Balance Shower Package with 6" Rain Shower Head, Handshower, Tub Spout and Diverter Knob Handle

## **TECHNICAL DETAILS**

Suggested Application: Bath Water Pressure Maximum: 85.0 psi Water Pressure Minimum: 20.0 psi Water Pressure Recommended: 45.0 psi

SHOWN IN DECIBEL PRESSURE BALANCE SHOWER PACKAGE WITH 6" RAIN SHOWER HEAD, HANDSHOWER, TUB SPOUT

### **PRODUCT FEATURES**

This shower package is composed of the following product styles: DBSH01, UNSH29, DBPB10, GUPB81, DBHS01, DB2P01, GUDV23, DBTS01

DECIBEL DBSP15

Decibel Pressure Balance Shower Package with 6" Rain Shower Head, Handshower, Tub Spout and Diverter Knob Handle