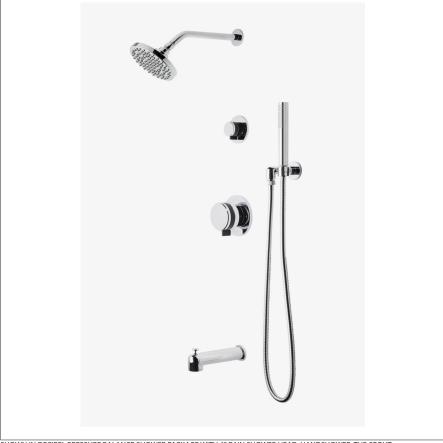

# WATERWORKS

DECIBEL DBSP15

Decibel Pressure Balance Shower Package with 6" Rain Shower Head, Handshower, Tub Spout and Diverter Knob Handle

## **TECHNICAL DETAILS**

Suggested Application: Bath Water Pressure Maximum: 85.0 psi Water Pressure Minimum: 20.0 psi Water Pressure Recommended: 45.0 psi

SHOWN IN DECIBEL PRESSURE BALANCE SHOWER PACKAGE WITH 6" RAIN SHOWER HEAD, HANDSHOWER, TUB SPOUT